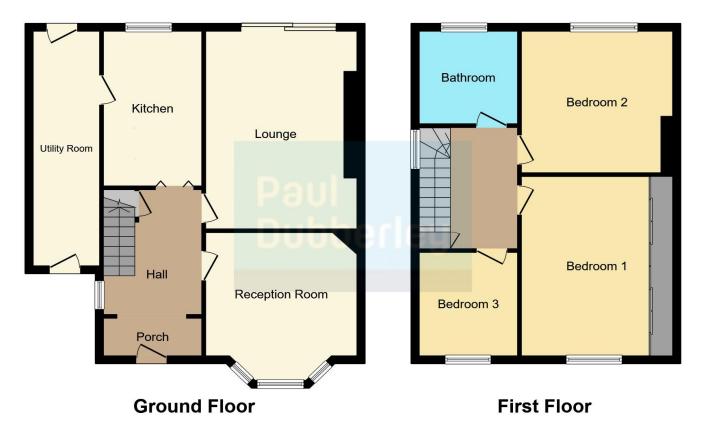

#### **Entrance Hall**

Having a double glazed window to the side elevation, double glazed door to the front, telephone point, central heating radiator and doors to.

#### Lounge

Having double glazed French doors to the rear elevation, TV point and central heating radiator.

#### Dining Room

Having a double glazed bay window to the front elevation and central heating radiator.

#### Kitchen

Having a double glazed window to the rear elevation, fully fitted kitchen with a range of wall and base units, with worksurfaces over, stainless steel one bowl sink and drainer, tiling to splash prone areas, integrated oven and hob, with cooker hood over and door to utility room.

#### **Utility Room**

Having doors to the front and rear gardens, plumbing for washing machine and worksurfaces.

#### Landing

Having a double glazed window to the side elevation, airing cupboard housing the central heating boiler, loft access and doors to.

#### **Bedroom One**

Having a double glazed window to the front elevation, built in mirrored wardrobes and central heating radiator.

#### **Bedroom Two**

Having a double glazed window to the rear elevation and central heating radiator.

#### **Bedroom Three**

Having a double glazed window to the front elevation and central heating radiator.

#### Bathroom

Having double glazed windows to the rear and side elevations, bath with shower over, wash hand basin with vanity units, tiling to splash prone areas, low level WC and central heating radiator.

#### **Rear Garden**

Having slabbed patio area and large lawn area to the rear.

This floorplan is for illustrative purposes only and is not drawn to scale. Measurements, floor-areas, openings and orientations are approximate. They should not be relied upon for any purpose and do not form any part of an agreement. No liability is taken for any error or mis-statement. All parties must rely on their own inspections.