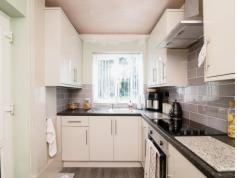

#### Kitchen

Having a double glazed window to the rear elevation, fully fitted kitchen with a range of wall and base units, with worksurfaces over, stainless steel one bowl sink and drainer, tiling to splash prone areas, integrated oven and hob, with cooker hood over and door to utility room.