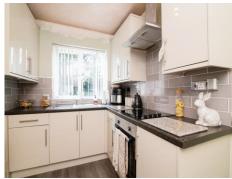

#### Kitchen

Having a double glazed window to the rear elevation, fully fitted kitchen with a range of wall and base units, with worksurfaces over, stainless steel one bowl sink and drainer, tiling to splash prone areas, integrated oven and hob, with cooker hood over and door to utility room.