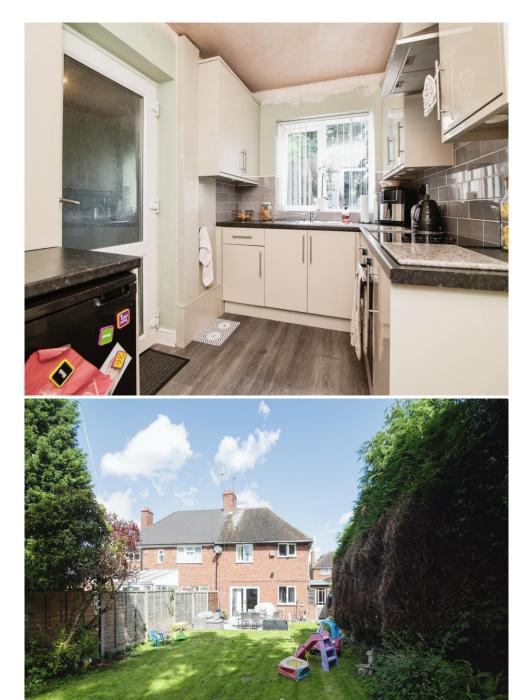

#### Kitchen

Having a double glazed window to the rear elevation, fully fitted kitchen with a range of wall and base units, with worksurfaces over, stainless steel one bowl sink and drainer, tiling to splash prone areas, integrated oven and hob, with cooker hood over and door to utility room.

#### **Utility Room**

Having doors to the front and rear gardens, plumbing for washing machine and worksurfaces.

#### **Rear Garden**

Having slabbed patio area and large lawn area to the rear.

This floorplan is for illustrative purposes only and is not drawn to scale. Measurements, floor-areas, openings and orientations are approximate. They should not be relied upon for any purpose and do not form any part of an agreement. No liability is taken for any error or mis-statement. All parties must rely on their own inspections.