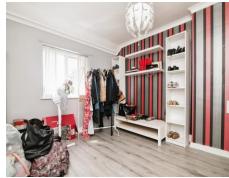

#### **Bedroom One**

Having a double glazed window to the front elevation, built in mirrored wardrobes and central heating radiator.

#### **Bedroom Two**

Having a double glazed window to the rear elevation and central heating radiator.

#### **Bedroom Three**

Having a double glazed window to the front elevation and central heating radiator.