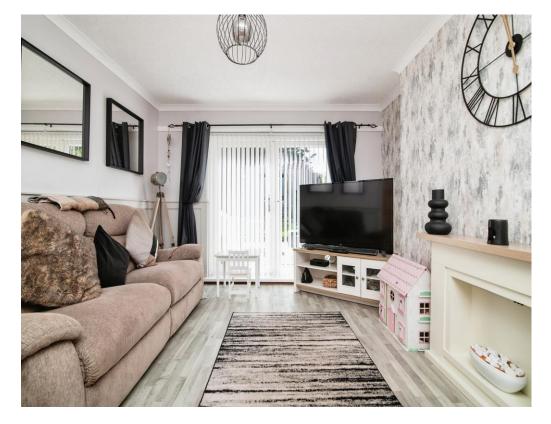

#### Lounge

Having double glazed French doors to the rear elevation, TV point and central heating radiator.