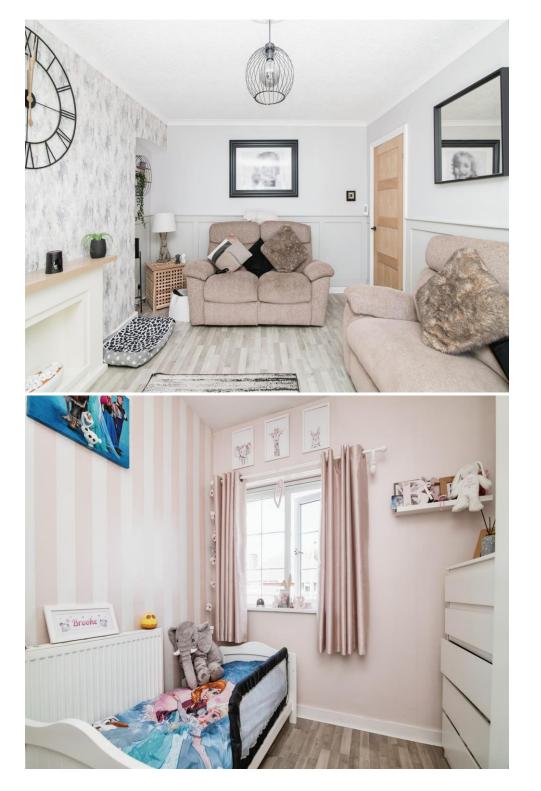

#### Lounge

Having double glazed French doors to the rear elevation, TV point and central heating radiator.

#### **Bedroom One**

Having a double glazed window to the front elevation, built in mirrored wardrobes and central heating radiator.

#### **Bedroom Two**

Having a double glazed window to the rear elevation and central heating radiator.

#### **Bedroom Three**

Having a double glazed window to the front elevation and central heating radiator.