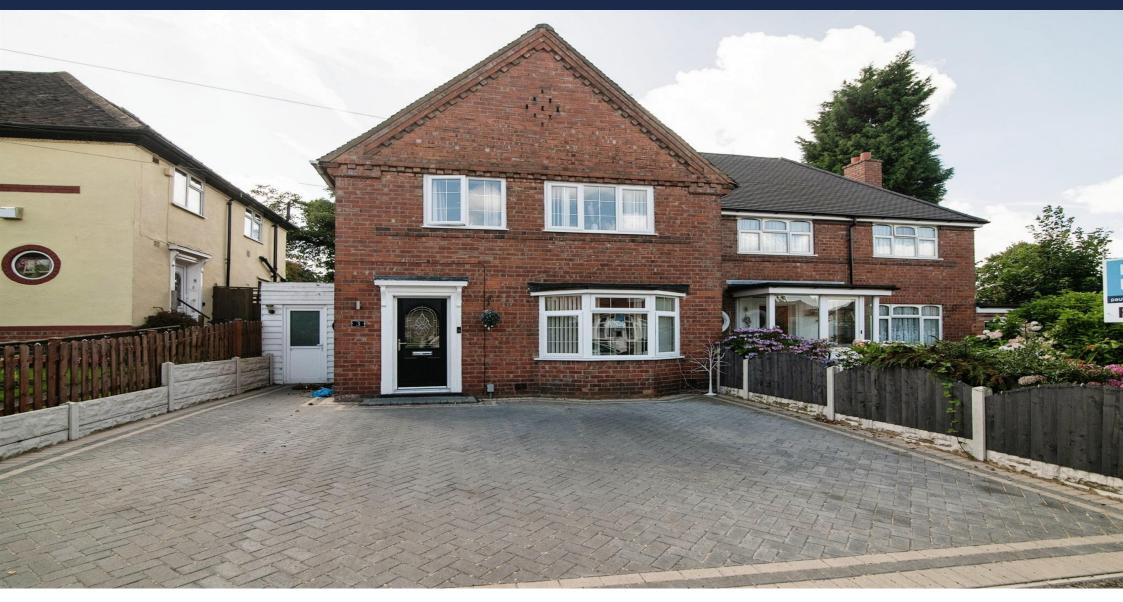

## Sheldon Road WEST BROMWICH B71 3JB

#### Front Garden

Having large concrete printed driveway for parking.