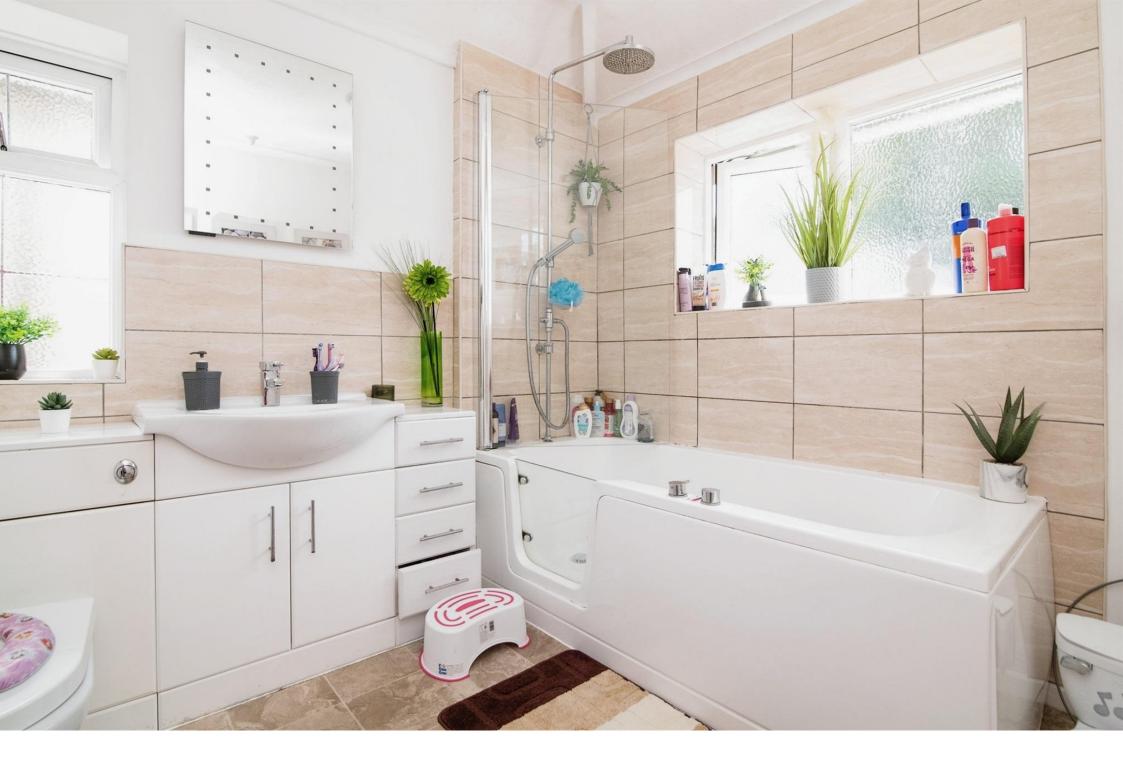

#### Bathroom

Having double glazed windows to the rear and side elevations, bath with shower over, wash hand basin with vanity units, tiling to splash prone areas, low level WC and central heating radiator.