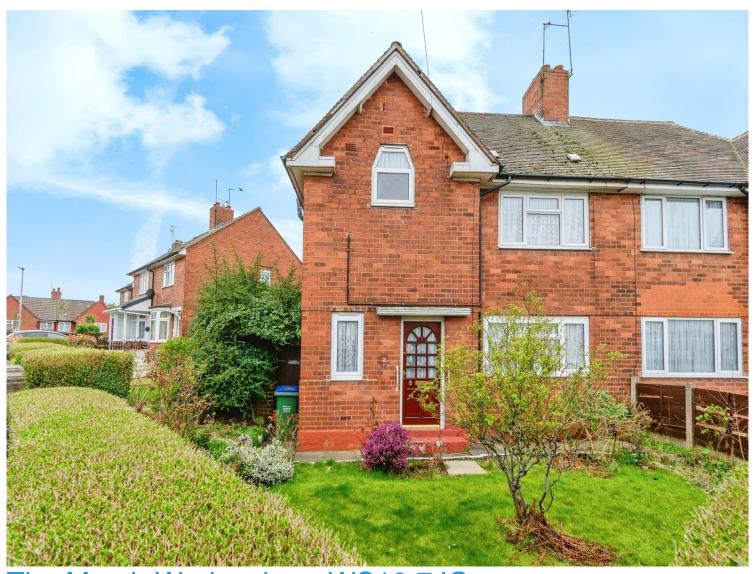

for sale

offers in the region of

£210,000 Freehold

The Marsh Wednesbury WS10 7JG

\*\*THREE BEDROOM SEMI DETACHED LARGE CORNER LOT\*\* Located in a popular area of Wednesbury close to local shops, schools and amenities. Comprises of Driveway, Lounge, Guest w/c, Kitchen, Three bedrooms, Family bathroom, Rear garden and Garage. Internal viewings are recommended for this property.

#### **Front Garden**

Large corner plot, access to driveway and garage. Foregarden with lawn.