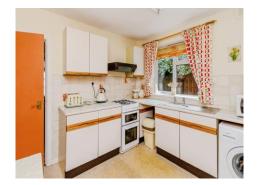

## **Kitchen** 10' x 8' 4" ( 3.05m x 2.54m )

Side aspect double glazed window, radiator, space for washing machine, door to w/c and outside pantry. Wall and base units, sink and drainer and part tiled walls.