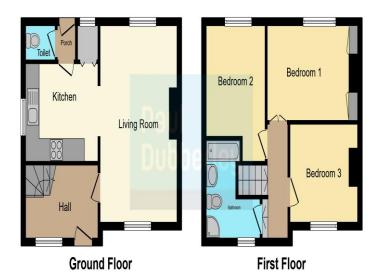

#### **Entrance Hall**

Front aspect double glazed door, understairs storage, radiator and stairs to landing.

#### **Guest W/C**

Side aspect double glazed window and w/c.

## **Lounge** 16' 5" x 10' 6" ( 5.00m x 3.20m )

front and rear aspect double glazed window and has fire.

## **Kitchen** 10' x 8' 4" ( 3.05m x 2.54m )

Side aspect double glazed window, radiator, space for washing machine, door to w/c and outside pantry. Wall and base units, sink and drainer and part tiled walls.

### Landing

Doors to bedrooms, loft hatch access and side aspect window.

### **Bedroom One** 11' 4" x 7' 10" ( 3.45m x 2.39m )

Rear aspect double glazed window, built in wardrobes and radiator.

#### **Bedroom Two** 11' 4" x 8' 2" ( 3.45m x 2.49m )

Rear aspect double glazed window and radiator.

## Bedroom Three 9' 3" x 8' (2.82m x 2.44m)

Rear aspect double glazed window, walk in storage and radiator.

## **Bathroom**

Front aspect double glazed window, airing cupboard with boiler, w/c, wash hand basin with vanity unit, radiator, part tiled walls and bath with shower over.

#### **Front Garden**

Large corner plot, access to driveway and garage. Foregarden with lawn.

#### Rear Garden

Paved garden with side access and hedge boarders.

## Garage 15' 2" x 7' 6" ( 4.62m x 2.29m )

Wooden double doors.

To view this property please contact Paul Dubberley on

T 0121 505 3533

E wednesbury@pauldubberley.co.uk

97 Walsall Street WEDNESBURY WS10 9BY