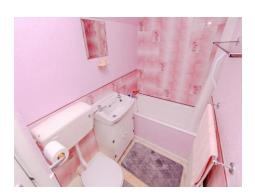

## **Bathroom**

Front aspect double glazed window, airing cupboard with boiler, w/c, wash hand basin with vanity unit, radiator, part tiled walls and bath with shower over.