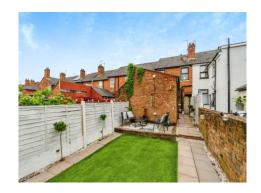

#### **Front Garden**

Patio area, artificial lawn and outbuilding.

# **Rear Garden**

Outbuilding 15' 9" x 12' 5" ( 4.80m x 3.78m )

To view this property please contact Paul Dubberley on

T 0121 505 3533

E wednesbury@pauldubberley.co.uk

97 Walsall Street WEDNESBURY WS10 9BY