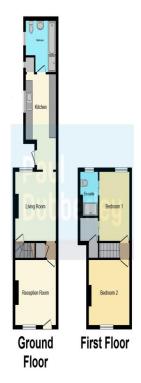

# **Lounge** 12' 3" x 12' (3.73m x 3.66m)

Rear aspect double glazed window, laminate floor, log burner and radiator.

# **Dining Room** 11' 9" x 10' 9" ( 3.58m x 3.28m )

Front aspect double glazed window, laminate flooring and radiator.

#### **Kitchen** 16' 2" x 8' 4" ( 4.93m x 2.54m )

Side aspect double glazed window, tiled flooring, part tiled walls, wall and base units, sink and drainer and boiler. Door to downstairs bathroom.

#### **Bedroom One** 12' 1" x 9' 4" ( 3.68m x 2.84m )

Rear aspect double glazed window, walk in wardrobes and radiator.

# **En Suite**

Tiled flooring, walk in shower, rear aspect double glazed window and wash hand basin.

#### **Bedroom Two** 10' 9" x 10' 7" ( 3.28m x 3.23m )

Front aspect double glazed window and radiator.