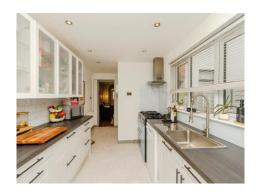

#### **Kitchen** 16' 2" x 8' 4" ( 4.93m x 2.54m )

Side aspect double glazed window, tiled flooring, part tiled walls, wall and base units, sink and drainer and boiler. Door to downstairs bathroom.