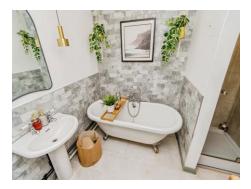

#### **Family Bathroom**

Side aspect double glazed window, tiled walls and flooring, w/c, wash hand basin, free standing bath and walk in shower.