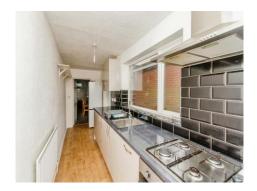

## **Modern Refitted Kitchen** 17' 7" x 4' 9" ( 5.36m x 1.45m )

Modern range of wall and base units with wooden work surfaces, inset sink and drainer. Side aspect double glazed window and doors to garden, door to bathroom and newly fitted boiler. Space and plumbing for washing machine and fridge freezer, wood effect vinyl flooring, radiator, 4 ring gas hob with extractor over and electric oven.