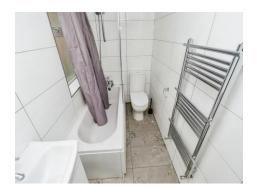

#### **Ground Floor Bathroom**

Newly fitted bath with shower over, wash hand basin in vanity, low level w/c, heated towel rail, fully tiled walls and flooring, glass shower screen and side aspect double glazed window.