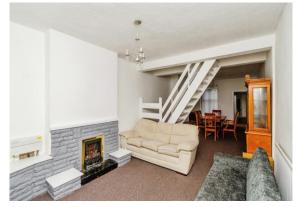

#### **Through Lounge** 29' 5" x 11' 5" ( 8.97m x 3.48m )

Front and rear aspect double glazed windows, fire surround, 2 x radiator, stairs to landing and door to kitchen.