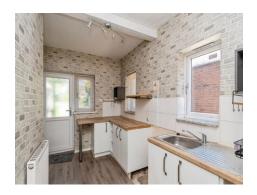

## **Kitchen** 11' 1" x 6' 5" ( 3.38m x 1.96m )

fitted kitchen units, rear access to garden, under stair storage cupboard