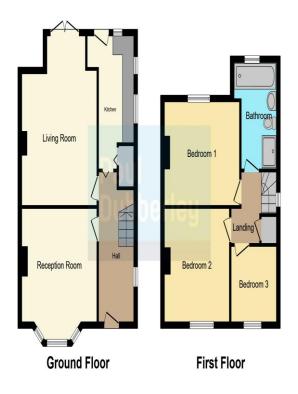

# **Reception Room** 11' 8" $\times$ 13' 1" ( 3.56m $\times$ 3.99m )

Front facing bay window, central heating radiator, fireplace

# **Living Room** 17' 1" x 12' 1" ( 5.21m x 3.68m )

Rear double doors leading to outside patio garden area. fireplace and central heating radiator

## **Kitchen** 11' 1" x 6' 5" ( 3.38m x 1.96m )

fitted kitchen units, rear access to garden, under stair storage cupboard

## **Bedroom One** 13' 1" x 10' 8" ( 3.99m x 3.25m )

Rear window with room for double bedroom and storage units, central heating radiator

#### **Bedroom Two** 11' 8" x 11' 1" ( 3.56m x 3.38m )

Front facing window room and room for double bed and storage units, central heating radiator

#### **Bedroom Three** 7' 8" x 7' 9" ( 2.34m x 2.36m )

front facing window, central heating radiator

#### **Bathroom**

Tiled flooring throughout, side window, toilet sink basin with separate bath and shower