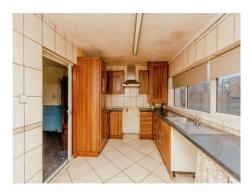

Kitchen/Diner 22' 8" max x 8' 3" ( 6.91m max x 2.51m ) Rear aspect double glazed window, wall and base units, inset sink and drainer.

**Shower Room** Walk in shower and w/c.

Storage Room 14' x 6' 8" ( 4.27m x 2.03m ) Side aspect window.