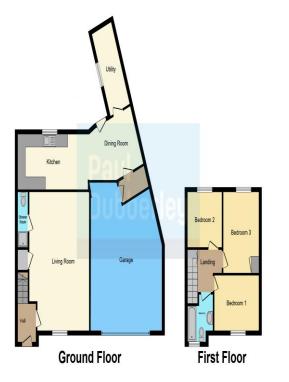

**Garage** 24' x 13' 5" (7.32m x 4.09m) Wooden doors and access to house.

This floor plan is for illustrative purposes only. It is not drawn to scale. Any measurements, floor areas (including any total floor area), openings and orientation are approximate. No details are guaranteed, they cannot be relied upon for any purpose and they do not form part of any agreement. No liability is taken for any error, omission or misstalement. A party must rely upon its own inspection(s). Powered by www.focalagent.com