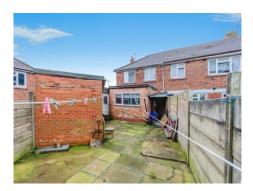

**Bedroom Three** 7' 8" x 7' 7" ( 2.34m x 2.31m ) Rear aspect double glazed window.

**Family Bathroom** Rear aspect double glazed window, panel bath, wash hand basin and low level w/c.

**Front Garden** Paved corner garden.