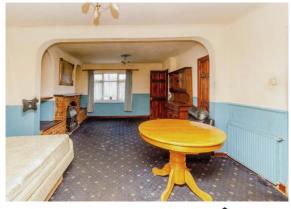

#### **Entrance Hall**

Front aspect double glazed door, stairs to landing and door to lounge.

**Lounge** 20' max x 13' 9" max ( 6.10m max x 4.19m max ) Front aspect double glazed window, brick fire surround and gas fire.