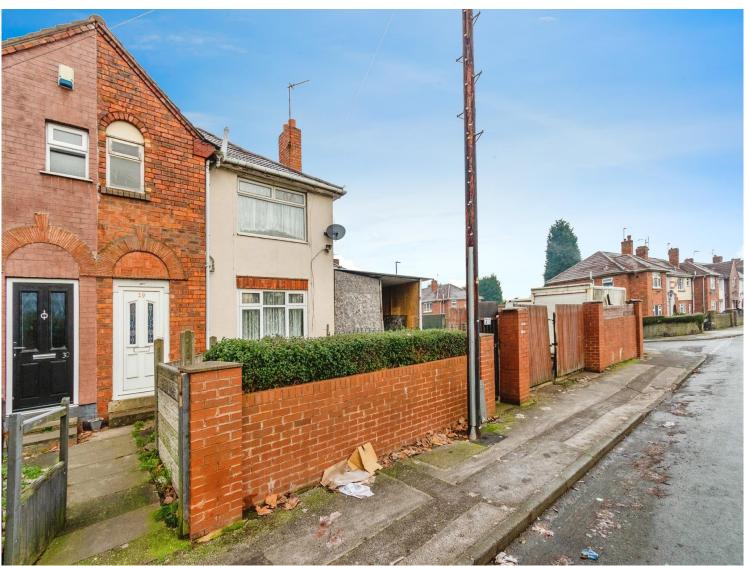

### Hall Street Wednesbury WS10 8NW

\*\*THREE BEDROOM END TERRACED HOUSE\*\* Located in Darlaston, close to local shops, schools and amenities. requiring updating throughout but offering good potential for further improvement. We would recommend internal viewings on this property.

#### **Entrance Hall**

Front aspect double glazed door, stairs to landing and door to lounge.

**Lounge** 20' max x 13' 9" max ( 6.10m max x 4.19m max ) Front aspect double glazed window, brick fire surround and gas fire.