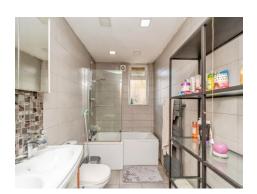

## **Downstairs Bathroom** 11' 5" x 6' 9" ( 3.48m x 2.06m )

Rear aspect window, heated towel rail, wash hand basin and bath with shower over.