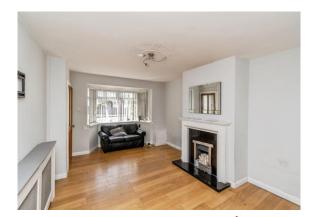

## **Lounge** 15' 7" x 11' 8" ( 4.75m x 3.56m )

Front aspect window, radiator and fireplace.