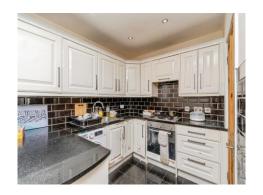

#### **Kitchen/Diner** 18' 8" x 14' 7" ( 5.69m x 4.45m )

Rear aspect door, wall and base units, sink and drainer, electric oven with gas hob and extractor over, door to downstairs bathroom and breakfast bar.