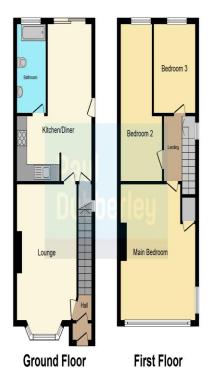

#### **Entrance Porch**

Front and side aspect windows and door to hallway.

#### **Entrance Hall**

Door to lounge and stairs to landing.

## **Lounge** 15' 7" x 11' 8" ( 4.75m x 3.56m )

Front aspect window, radiator and fireplace.

#### **Kitchen/Diner** 18' 8" x 14' 7" ( 5.69m x 4.45m )

Rear aspect door, wall and base units, sink and drainer, electric oven with gas hob and extractor over, door to downstairs bathroom and breakfast bar.

## **Downstairs Bathroom** 11' 5" x 6' 9" ( 3.48m x 2.06m )

Rear aspect window, heated towel rail, wash hand basin and bath with shower over.

#### Landing

Doors to bedrooms

#### Main Bedroom 14' 7" x 10' 9" ( 4.45m x 3.28m )

Front and side aspect window and radiator.

#### **Bedroom Two** 12' 1" x 7' 9" ( 3.68m x 2.36m )

Rear aspect window and radiator.

#### **Bedroom Three** 7' 5" x 7' 2" ( 2.26m x 2.18m )

Rear aspect window and radiator.

Council Tax Band: B

This floor plan is for illustrative purposes only. It is not drawn to scale. Any measurements, floor areas (including any total floor area), openings and orientation are approximate. No details are guaranteed, they cannot be relied upon for any purpose and they do not florm part of any agreement. No liability is taken for any error, omission or misstatement. A party must rely upon its own inspection(s). Powered by www.focalagent.com