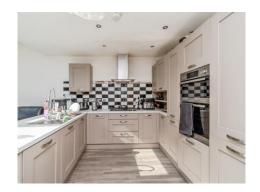

## **Kitchen/Living Room** 20' x 17' 4" ( 6.10m x 5.28m )

Rear aspect windows , radiator, doors to garden, sky light windows, splash back tiling, stainless sink and drainer, integrated cooker, gas hob and extractor fan.