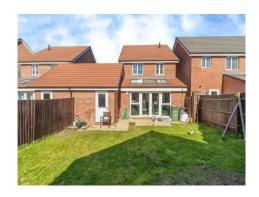

# **Rear Garden**

Lawn and patio area.

# **Garage** 23' 6" x 9' 5" ( 7.16m x 2.87m )

Up and over door and door to garden.

This floor plan is for illustrative purposes only. It is not drawn to scale. Any measurements, floor areas (including any total floor area), openings and orientation are approximate. No details are guaranteed, they cannot be relied upon for any purpose and they do not form part of any agreement. No liability is taken for any error, omission or misstalement. A party must rely upon its own inspection(s). Powered by www.focalagent.com