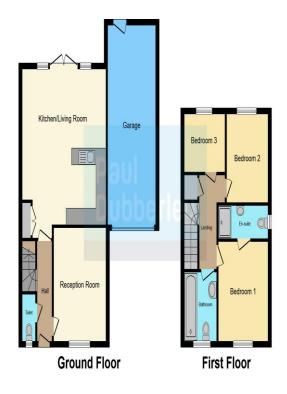

#### **Entrance Hall**

Door to w/c, reception room, kitchen/living room and stairs to landing.

#### **Guest W/C**

Front aspect window and w/c.

# **Reception Room** 13' 4" x 10' 4" ( 4.06m x 3.15m )

Front aspect window.

## **Kitchen/Living Room** 20' x 17' 4" ( 6.10m x 5.28m )

Rear aspect windows , radiator, doors to garden, sky light windows, splash back tiling, stainless sink and drainer, integrated cooker, gas hob and extractor fan.

#### Landing

Doors to bedrooms and bathroom.

#### **Bedroom One** 11' 8" x 9' 8" ( 3.56m x 2.95m )

Front aspect window, radiator and door to en suite.

#### **En Suite**

Walk in shower, side aspect window, wash hand basin and w/c.

### **Bedroom Two** 10' 5" x 8' 2" ( 3.17m x 2.49m )

Rear aspect window

# Bedroom Three 8' 2" x 6' 9" ( 2.49m x 2.06m )

Rear aspect window.

## **Family Bathroom**

Front aspect window, bath, wash hand basin and w/c.

# **Garage** 23' 6" x 9' 5" ( 7.16m x 2.87m )

Up and over door and door to garden.

This floor plan is for illustrative purposes only. It is not drawn to scale. Any measurements, floor areas (including any total floor area), openings and orientation are approximate. No details are guaranteed, they cannot be relied upon for any purpose and they do not form part of any agreement. No liability is taken for any error, omission or misstalement. A party must rely upon its own inspection(s). Powered by www.focalagent.com