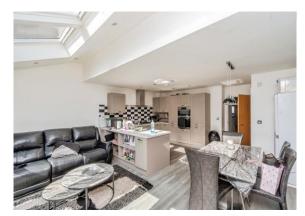

## **Kitchen/Living Room** 20' x 17' 4" ( 6.10m x 5.28m )

Rear aspect windows , radiator, doors to garden, sky light windows, splash back tiling, stainless sink and drainer, integrated cooker, gas hob and extractor fan.