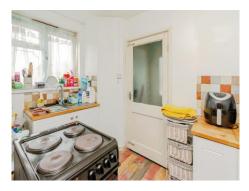

### **Property Details**

**Lounge** 17' 4" x 11' 2" ( 5.28m x 3.40m )

Front aspect window, radiator, fireplace with wooden surround sound and double door to conservatory.

Kitchen  $8'\,9"\,x\,10'\,1"$  (  $2.67m\,x\,3.07m$  ) Side aspect window, part tiled walls, sink and wall and base units.