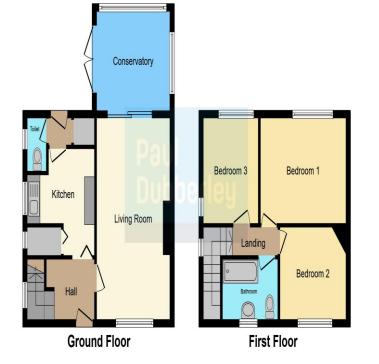

### **Property Details**

**Lounge** 17' 4" x 11' 2" ( 5.28m x 3.40m )

Front aspect window, radiator, fireplace with wooden surround sound and double door to conservatory.

Kitchen  $8'\,9"\,x\,10'\,1"$  (  $2.67m\,x\,3.07m$  ) Side aspect window, part tiled walls, sink and wall and base units.

#### **Guest W/C**

w/c

**Conservatory** 11' 3" x 9' 2" ( 3.43m x 2.79m ) side and rear aspect windows, doors to garden.

#### Landing

Doors to bedrooms and bathroom.

Bedroom One  $8^{\prime}\,9^{\rm "}\,x\,10^{\prime}\,9^{\rm "}\,(\,2.67m\,x\,3.28m\,)$  Front aspect double glazed window, radiator and boiler cupboard.

**Bedroom Two** 13' 2" x 8' 2" (4.01m x 2.49m) Rear aspect double glazed window and radiator.

**Bedroom Three** 8' 5" x 8' 2" (2.57m x 2.49m) Rear aspect double glazed window and radiator.

**Family Bathroom** 4' 6" x 8' 2" (1.37m x 2.49m) Front aspect double glazed window, bath with electric shower, wash hand basin, radiator and part tiled walls.

Front Garden Block paved driveway.

Rear Garden paved and lawn area.

This floor plan is for illustrative purposes only. It is not drawn to scale. Any measurements, floor areas (including any total floor area), openings and orientation are approximate. No details are guaranteed, they cannot be relied upon for any purpose and they do not form part of any agreement. No liability is taken for any error, omission or mistatement. A party must rely upon its own inspection(s). Powered by www.focalagent.com