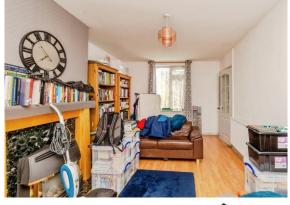

### **Property Details**

**Lounge** 17' 4" x 11' 2" ( 5.28m x 3.40m )

Front aspect window, radiator, fireplace with wooden surround sound and double door to conservatory.

Kitchen  $8'\,9"\,x\,10'\,1"$  (  $2.67m\,x\,3.07m$  ) Side aspect window, part tiled walls, sink and wall and base units.