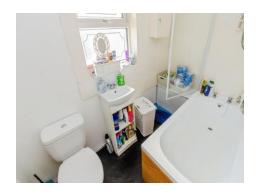

#### **Family Bathroom** 4' 6" x 8' 2" ( 1.37m x 2.49m )

Front aspect double glazed window, bath with electric shower, wash hand basin, radiator and part tiled walls.