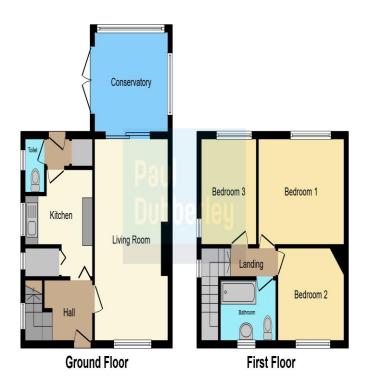

#### **Lounge** 17' 4" x 11' 2" ( 5.28m x 3.40m )

Front aspect window, radiator, fireplace with wooden surround sound and double door to conservatory.

### **Kitchen** 8' 9" x 10' 1" ( 2.67m x 3.07m )

Side aspect window, part tiled walls, sink and wall and base units.

#### **Guest W/C**

w/c

#### Conservatory 11' 3" x 9' 2" ( 3.43m x 2.79m )

side and rear aspect windows, doors to garden.

#### Landing

Doors to bedrooms and bathroom.

#### **Bedroom One** 8' 9" x 10' 9" ( 2.67m x 3.28m )

Front aspect double glazed window, radiator and boiler cupboard.

#### **Bedroom Two** 13' 2" x 8' 2" ( 4.01m x 2.49m )

Rear aspect double glazed window and radiator.

#### Bedroom Three 8' 5" x 8' 2" ( 2.57m x 2.49m )

Rear aspect double glazed window and radiator.

#### **Family Bathroom** 4' 6" x 8' 2" ( 1.37m x 2.49m )

Front aspect double glazed window, bath with electric shower, wash hand basin, radiator and part tiled walls.

#### **Rear Garden**

paved and lawn area.

This floor plan is for illustrative purposes only. It is not drawn to scale. Any measurements, floor areas (including any total floor area), openings and orientation are approximate. No details are guaranteed, they cannot be relied upon for any purpose and they do not florm part of any agreement. No liability is taken for any error, omission or misstatement. A party must rely upon its own inspection(s). Powered by www.focalagent.com