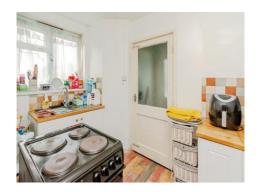

### **Kitchen** 8' 9" x 10' 1" ( 2.67m x 3.07m )

Side aspect window, part tiled walls, sink and wall and base units.