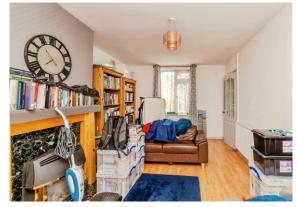

#### **Lounge** 17' 4" x 11' 2" ( 5.28m x 3.40m )

Front aspect window, radiator, fireplace with wooden surround sound and double door to conservatory.