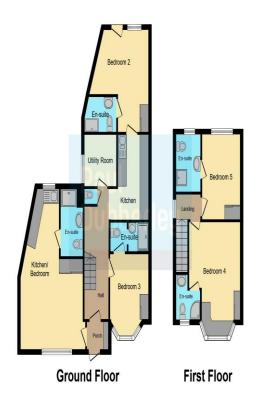

Entrance Porch Entrance Hall Kitchen Utility Room Cloakroom Bedroom One
En Suite
Bedroom Two
En Suite
Bedroom Three
En Suite
Bedroom Four
En Suite
Bedroom Five
En Suite

To view this property please contact Paul Dubberley on

T 0121 505 3533

E wednesbury@pauldubberley.co.uk

97 Walsall Street WEDNESBURY WS10 9BY

Tenure: Freehold

**EPC** Rating: C

Property Ref: PWE103672 - 0003

This floorplan is for illustrative purposes only and is not drawn to scale. Measurements, floor-areas, openings and orientations are approximate. They should not be relied upon for any purpose and do not form any part of an agreement. No liability is taken for any error or mis-stalement. All parties must rely on their own inspections.