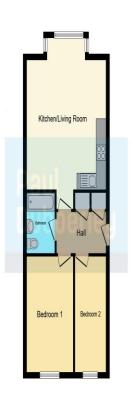

### Living Room/Kitchen 15' 6" x 14' 9" ( 4.72m x 4.50m )

Rear aspect double glazed window and electric radiator (Living Room Area). Tiled flooring, wall and base units with work surfaces over, integrated oven with extractor over and sink and drainer (Kitchen Area).

### **Bedroom One** 13' 6" x 9' 1" ( 4.11m x 2.77m )

Rear aspect double glazed window and electric radiator.

### **Bedroom Two** 13' 6" x 6' 3" ( 4.11m x 1.91m )

Rear aspect double glazed window and electric radiator.

#### Bathroom 5' 7" x 6' 6" (1.70m x 1.98m)

Tiled walls, bath with shower over and shower screen, w/c and wash hand basin.

This floor plan is for illustrative purposes only. It is not drawn to scale. Any measurements, floor areas (including any total floor area), openings and orientation are approximate. No details are guaranteed, they cannot be relied upon for any purpose and they do not form part of any agreement. No liability is taken for any error, omission or misstatement. A party must rely upon its own inspection(s). Powered by www.focalegent.com To view this property please contact Paul Dubberley on