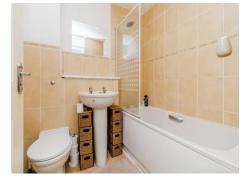

#### Bathroom 5' 7" x 6' 6" (1.70m x 1.98m)

Tiled walls, bath with shower over and shower screen, w/c and wash hand basin.

This floor plan is for illustrative purposes only. It is not drawn to scale. Any measurements, floor areas (including any total floor area), openings and orientation are approximate. No details are guaranteed, they cannot be relied upon for any purpose and they do not form part of any agreement. No liability is taken for any error, omission or misstatement. A party must rely upon its own inspection(s). Powered by www.focalegent.com To view this property please contact Paul Dubberley on