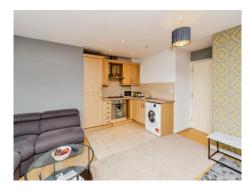

### Living Room/Kitchen 15' 6" x 14' 9" ( 4.72m x 4.50m )

Rear aspect double glazed window and electric radiator (Living Room Area). Tiled flooring, wall and base units with work surfaces over, integrated oven with extractor over and sink and drainer (Kitchen Area).