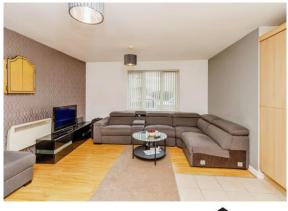

### Living Room/Kitchen 15' 6" x 14' 9" ( 4.72m x 4.50m )

Rear aspect double glazed window and electric radiator (Living Room Area). Tiled flooring, wall and base units with work surfaces over, integrated oven with extractor over and sink and drainer (Kitchen Area).