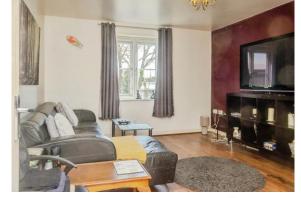

# **Modern Lounge**

Having front aspect double glazed window and electric storage heater.