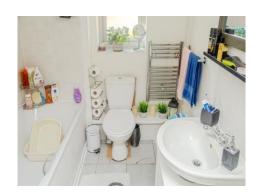

## **Family Bathroom**

Having panel bath with shower over, low level wc, wash hand basin, part tiled walls, tiled flooring rear aspect double glazed window, and heated towel rail.