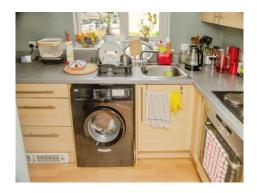

# **Separate Modern Kitchen**

Rear aspect double glazed window, matching range of wall & base units with inset sink & drainer, space for washing machine and fridge freezer, integrated electric hob and oven.