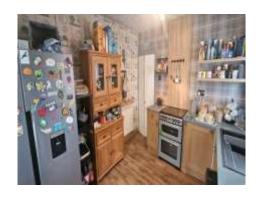

### **Kitchen** 11' 5" x 10' 1" ( 3.48m x 3.07m )

Side aspect double glazed window, sink and drainer, back splash and door to conservatory.