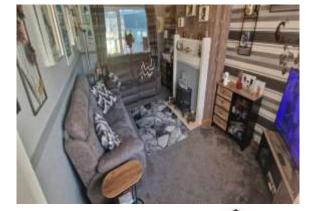

### **Lounge** 10' 9" max x 17' 1" ( 3.28m max x 5.21m )

Front aspect double glazed window, radiator and fireplace.