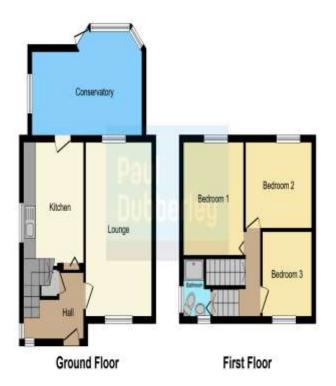

### **Entrance Hall**

Understairs cupboard, doors leading too lounge, kitchen and stairs.

### **Lounge** 10' 9" max x 17' 1" ( 3.28m max x 5.21m )

Front aspect double glazed window, radiator and fireplace.

### **Kitchen** 11' 5" x 10' 1" ( 3.48m x 3.07m )

Side aspect double glazed window, sink and drainer, back splash and door to conservatory.

### Conservatory

Double glazed windows, wood floor and door to garden.

### Landing

Radiator, loft hatch and doors to bedrooms and bathroom.

## **Bedroom One** 12' 9" in to recess x 8' 5" ( 3.89m in to recess x 2.57m)

Rear aspect double glazed window and radiator.

### **Bedroom Two** 8' 5" x 11' 6" ( 2.57m x 3.51m )

Rear aspect double glazed window and radiator.

### Bedroom Three 9' 9" max x 8' 1" ( 2.97m max x 2.46m )

Front aspect double glazed window, radiator and fireplace.

### **Bathroom**

Walk in shower, w/c, tiled walls and wash basin.

### Rear Garden

paved area with paved walk way and lawn area.

This floor plan is for illustrative purposes only it is not down its cales. Any measurements, floor alone (including any total floor alone), openings and orientation see approximate file details are guaranteed, they cannot be relied upon for any propose and they do not from post of any appreciant. So faithly a taken for any empty crisisten or mastalement. A party most rely upon its over inspectionly. Previewd by when foodinged com.