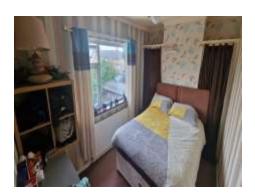

## **Bedroom One** 12' 9" in to recess x 8' 5" ( 3.89m in to recess x 2.57m)

Rear aspect double glazed window and radiator.

### **Bedroom Two** 8' 5" x 11' 6" ( 2.57m x 3.51m )

Rear aspect double glazed window and radiator.

### Bedroom Three 9' 9" max x 8' 1" ( 2.97m max x 2.46m )

Front aspect double glazed window, radiator and fireplace.