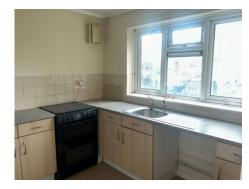

#### Kitchen 8' x 9' (2.44m x 2.74m)

Front aspect double glazed window, wall and base units, inset sink and drainer.