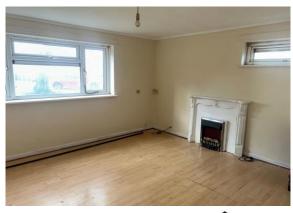

#### Lounge 11' 7" x 12' (3.53m x 3.66m)

Front aspect double glazed window and laminate wood flooring.