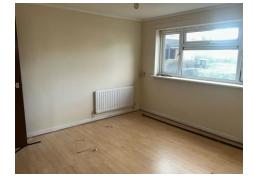

#### Lounge 11' 7" x 12' (3.53m x 3.66m)

Front aspect double glazed window and laminate wood flooring.