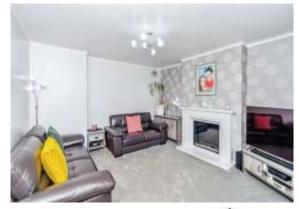

#### **Lounge** 13' 6" x 12' 2" ( 4.11m x 3.71m )

Front aspect double glazed window, radiator, fire surround with electric fire.