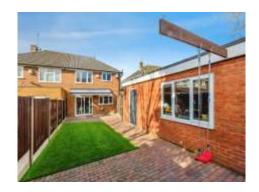

pace for washing machine, integrated cooker, 4 ring electric hob with extractor over.

#### Landing

Side aspect double glazed window, loft hatch and doors too:

#### **Bedroom One** 9' 8" x 9' 10" ( 2.95m x 3.00m )

Rear aspect double glazed window and built in cupboard space.

#### **Bedroom Two** 7' 10" x 11' 7" ( 2.39m x 3.53m )

Front aspect double glazed window, fitted wardrobes and over head fan.

## Bedroom Three 8' 2" x 7' 5" ( 2.49m x 2.26m )

Front aspect double glazed window and radiator.

#### **Family Bathroom**

Side and rear aspect double glazed windows, tiled walls, walk in shower with separate bath, wash basin, heated towel rail and w/c.

# Front Garden Rear Garden

paved area, lawn area and door to garage.

### Garage

Door leading to garden and double glazed window.









This floor plan is for illustrative purposes only it is not down its cales. Any measurements, floor alone (including any total floor alone), openings and orientation see approximate floorable are guaranteed, they cannot be relied upon for any propose and they do not from post of any appreciant. So fability is bleen for any empty crisisian or mastale-ment. A party mast rely upon its over inspectionly. Previewd by when foolinged com.

To view this property please contact Paul Dubberley on

T 0121 505 3533

E wednesbury@pauldubberley.co.uk

97 Walsall Street WEDNESBURY WS10 9BY

Tenure: Freehold

**EPC Rating: E** 

Property Ref: PWE103634 - 0002

1. MONEY LAUNDERING REGULATIONS Intending purchasers will be asked to produce identification documentation at a later stage and we would ask