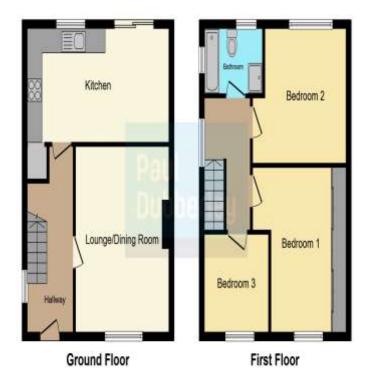

#### **Entrance Hall**

Door to lounge, stairs to landing and radiator.

#### **Lounge** 13' 6" x 12' 2" ( 4.11m x 3.71m )

Front aspect double glazed window, radiator, fire surround with electric fire.

#### **Modern Kitchen/Diner** 18' 6" x 8' 7" ( 5.64m x 2.62m )

Rear aspect double glazed window, wall and base units, sink and drainer, space for washing machine, integrated cooker, 4 ring electric hob with extractor over.

#### Landing

Side aspect double glazed window, loft hatch and doors too:

#### **Bedroom One** 9' 8" x 9' 10" ( 2.95m x 3.00m )

Rear aspect double glazed window and built in cupboard space.

#### **Bedroom Two** 7' 10" x 11' 7" ( 2.39m x 3.53m )

Front aspect double glazed window, fitted wardrobes and over head fan.

## Bedroom Three 8' 2" x 7' 5" ( 2.49m x 2.26m )

Front aspect double glazed window and radiator.

#### **Family Bathroom**

Side and rear aspect double glazed windows, tiled walls, walk in shower with separate bath, wash basin, heated towel rail and w/c.

### Garage

Door leading to garden and double glazed window.

This floor plan is for illustrative purposes only it is not down its cales. Any measurements, floor alone (including any total floor alone), openings and orientation see approximate floorable are guaranteed, they cannot be relied upon for any propose and they do not from post of any appreciant. So fability is bleen for any empty crisisian or mastale-ment. A party mast rely upon its over inspectionly. Previewd by when foolinged com.