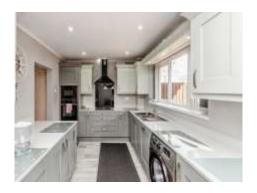

#### **Modern Kitchen/Diner** 18' 6" x 8' 7" ( 5.64m x 2.62m )

Rear aspect double glazed window, wall and base units, sink and drainer, space for washing machine, integrated cooker, 4 ring electric hob with extractor over.