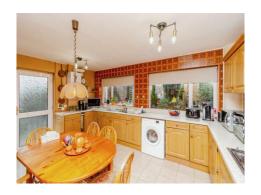

#### **Kitchen** 15' 4" x 14' 8" ( 4.67m x 4.47m )

Two rear aspect double glazed windows, radiator, storage, sink and drainer and wall and base units.