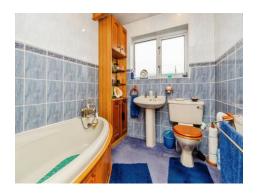

# **Family Bathroom**

Rear aspect double glazed window, radiator, w/c, wash hand basin and fitted bath with shower over.