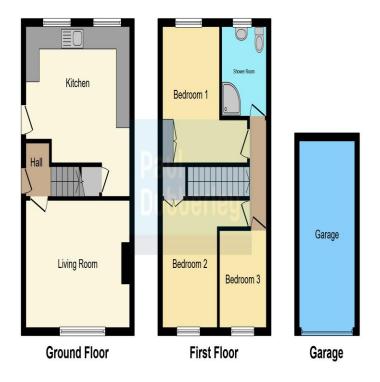

# **Front**

Front door into hall. Doors to living room, kitchen and stairs to landing.

#### **Kitchen** 15' 4" x 14' 8" ( 4.67m x 4.47m )

Two rear aspect double glazed windows, radiator, storage, sink and drainer and wall and base units.

# **Living Room** 11' 4" x 15' 4" ( 3.45m x 4.67m )

Front aspect double glazed window and radiator.

#### Landing

Loft hatch and radiator.

#### **Bedroom One** 8' 7" x 11' 2" ( 2.62m x 3.40m )

Rear aspect double glazed window, radiator and built in storage.

#### **Bedroom Two** 11' 5" x 9' (3.48m x 2.74m)

Front aspect double glazed window, radiator and built in storage.

#### **Bedroom Three** 6' 1" x 8' 7" ( 1.85m x 2.62m )

Front aspect double glazed window and radiator.

# **Family Bathroom**

Rear aspect double glazed window, radiator, w/c, wash hand basin and fitted bath with shower over.

# **Garage** 15' x 8' 4" ( 4.57m x 2.54m )

Up and over door and power and lighting.

This floor plan is for illustrative purposes only. It is not drawn to scale. Any measurements, floor areas (including any total floor area), openings and orientation are approximate. No details are guaranteed, they cannot be relied upon for any purpose and they do not florm part of any agreement. No liability is taken for any error, omission or misstatement. A party must rely upon its own inspection(s). Powered by www.focalagent.com