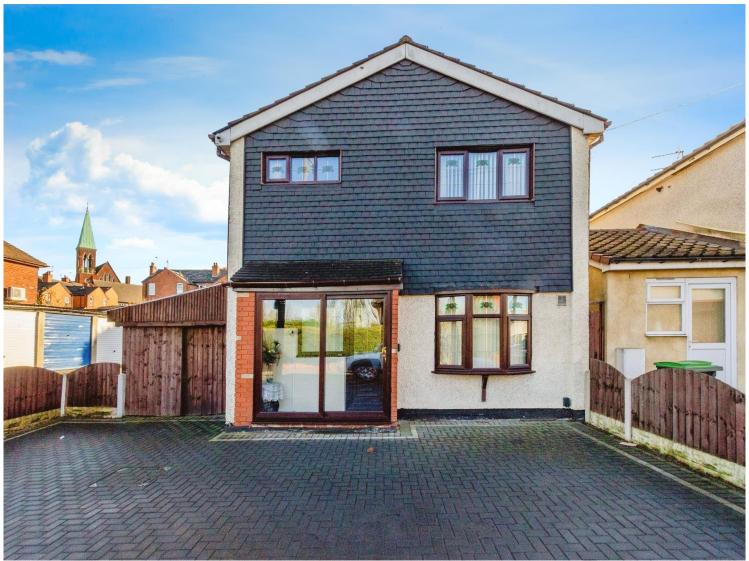

### Manor House Road Wednesbury WS10 9PG

\*\* SPACIOUS THREE BEDROOM DETACHED FAMILY HOME\*\* Located in a popular area of Wednesbury near to local shops, transport links, schools and amenities. We would recommend internal viewing to appreciate the accommodation we have on offer.

#### **Entrance Hall**

Doors to kitchen and stairs to landing.

**Through Lounge** 10' 6" max x 20' 4" max ( 3.20m max x 6.20m max )

Front aspect double glazed bow window, radiator and door to kitchen.

Kitchen  $\,9'\,4"\,x\,8'\,5"$  (  $2.84m\,x\,2.57m$  ) Wall and base units, inset sink and drainer, tiled floor and door to garden.