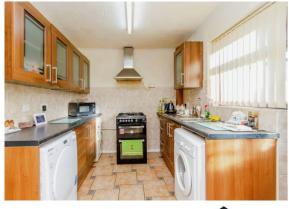

#### **Entrance Hall**

Doors to kitchen and stairs to landing.

**Through Lounge** 10' 6" max x 20' 4" max ( 3.20m max x 6.20m max )

Front aspect double glazed bow window, radiator and door to kitchen.

Kitchen  $\,9'\,4"\,x\,8'\,5"$  (  $2.84m\,x\,2.57m$  ) Wall and base units, inset sink and drainer, tiled floor and door to garden.