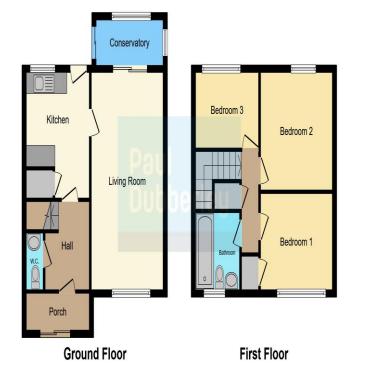

#### **Entrance Hall**

Doors to kitchen and stairs to landing.

**Through Lounge** 10' 6" max x 20' 4" max ( 3.20m max x 6.20m max )

Front aspect double glazed bow window, radiator and door to kitchen.

Kitchen  $\,9'\,4"\,x\,8'\,5"$  (  $2.84m\,x\,2.57m$  ) Wall and base units, inset sink and drainer, tiled floor and door to garden.

**Lean To** 9' 6" x 5' 9" ( 2.90m x 1.75m ) Door to garden.

#### Landing

**Bedroom One** 12' max x 10' 6" max ( 3.66m max x 3.20m max ) Front aspect double glazed window and radiator.

**Bedroom Two** 10' 4" x 8' 7" (3.15m x 2.62m ) Front aspect double glazed window and radiator.

**Bedroom Three** 9' 7" x 7' 10" ( 2.92m x 2.39m ) Rear aspect double glazed window and radiator.

**Bathroom** Front aspect double glazed window, panel bath, low level w/c and wash hand basin.

**Front Garden** Driveway providing off road parking.

Rear Garden Side access, block paved patio area and artificial lawn.

This floor plan is for illustrative purposes only. It is not drawn to scale. Any measurements, floor areas (including any total floor area), openings and orientation are approximate. No details are guaranteed, they cannot be relied upon for any purpose and they do not form part of any agreement. No lability is taken for any error, omission or misstatement. A party must rely upon its own inspection(s). Powered by www.focalagent.com