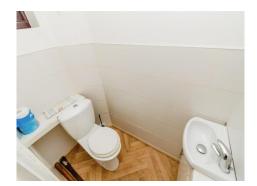

**Bedroom Three** 9' 7" x 7' 10" ( 2.92m x 2.39m ) Rear aspect double glazed window and radiator.

**Bathroom** Front aspect double glazed window, panel bath, low level w/c and wash hand basin.

**Front Garden** Driveway providing off road parking.