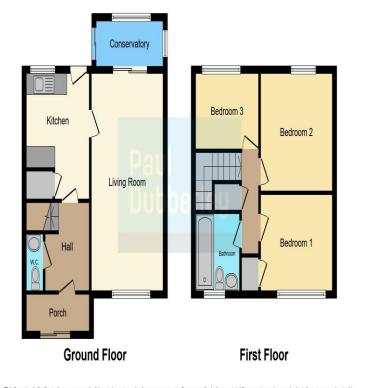

#### **Entrance Hall**

Doors to kitchen and stairs to landing.

**Through Lounge** 10' 6" max x 20' 4" max ( 3.20m max x 6.20m max )

Front aspect double glazed bow window, radiator and door to kitchen.

Kitchen  $\,9'\,4"\,x\,8'\,5"$  (  $2.84m\,x\,2.57m$  ) Wall and base units, inset sink and drainer, tiled floor and door to garden.

**Lean To** 9' 6" x 5' 9" ( 2.90m x 1.75m ) Door to garden.

#### Landing

**Bedroom One** 12' max x 10' 6" max ( 3.66m max x 3.20m max ) Front aspect double glazed window and radiator.

**Bedroom Two** 10' 4" x 8' 7" (3.15m x 2.62m ) Front aspect double glazed window and radiator.

**Bedroom Three** 9' 7" x 7' 10" ( 2.92m x 2.39m ) Rear aspect double glazed window and radiator.

**Bathroom** Front aspect double glazed window, panel bath, low level w/c and wash hand basin.

**Front Garden** Driveway providing off road parking.

Rear Garden Side access, block paved patio area and artificial lawn.

This floor plan is for illustrative purposes only. It is not drawn to scale. Any measurements, floor areas (including any total floor area), openings and orientation are approximate. No details are guaranteed, they cannot be relied upon for any purpose and they do not form part of any agreement. No lability is taken for any error, omission or misstatement. A party must rely upon its own inspection(s). Powered by www.focalagent.com