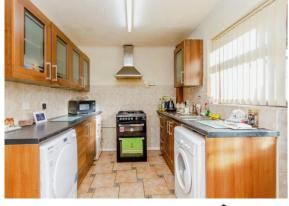

#### **Entrance Hall**

Doors to kitchen and stairs to landing.

**Through Lounge** 10' 6" max x 20' 4" max ( 3.20m max x 6.20m max )

Front aspect double glazed bow window, radiator and door to kitchen.

Kitchen  $\,9'\,4"\,x\,8'\,5"$  (  $2.84m\,x\,2.57m$  ) Wall and base units, inset sink and drainer, tiled floor and door to garden.