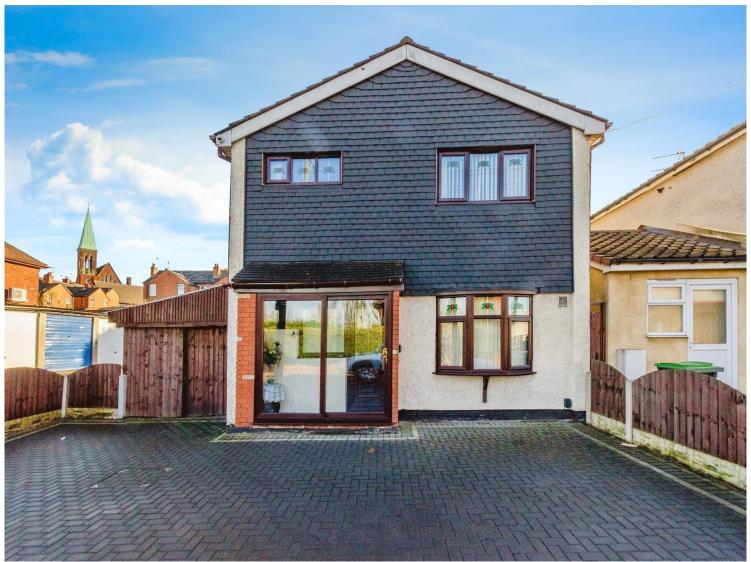

### Manor House Road Wednesbury WS10 9PG

\*\* SPACIOUS THREE BEDROOM DETACHED FAMILY HOME\*\* Located in a popular area of Wednesbury near to local shops, transport links, schools and amenities. We would recommend internal viewing to appreciate the accommodation we have on offer.

#### **Entrance Hall**

Doors to kitchen and stairs to landing.

**Through Lounge** 10' 6" max x 20' 4" max ( 3.20m max x 6.20m max )

Front aspect double glazed bow window, radiator and door to kitchen.

Kitchen  $\,9'\,4"\,x\,8'\,5"$  (  $2.84m\,x\,2.57m$  ) Wall and base units, inset sink and drainer, tiled floor and door to garden.