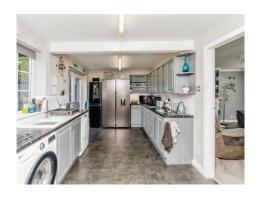

#### **Kitchen** 16' x 9' 10" ( 4.88m x 3.00m )

Rear aspect double glazed window, rear aspect patio doors, wall and base units, sink and drainer, gas hob and electric oven with extractor over. Door to utility room and tiled flooring.

#### **Utility Room** 13' 5" x 6' 10" ( 4.09m x 2.08m )

Wall and base units, Patio doors to garden.