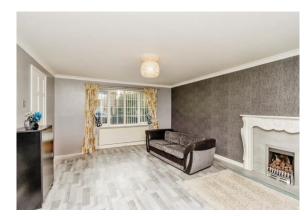

#### **Lounge** 14' x 12' (4.27m x 3.66m)

Front aspect double glazed window, gas fire and surround and door to kitchen.

#### Family Room 17' 1" x 13' 5" (5.21m x 4.09m)

Front aspect double glazed window, wooden flooring and fire.