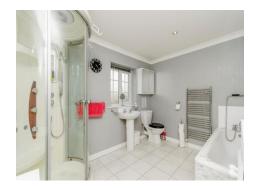

# **Family Bathroom**

Panel bath with shower head, shower cubilce, w/c, wash hand basin, heated towel rail and tiled flooring.