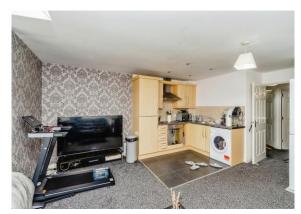

### **Lounge/Kitchen** 20' 9" x 13' 1" ( 6.32m x 3.99m )

Double glazed bay window, kitchen having wall and base units, inset sink and drainer, electric hob and oven, space for washing machine and fridge freezer.