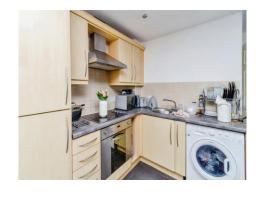

### **Lounge/Kitchen** 20' 9" x 13' 1" ( 6.32m x 3.99m )

Double glazed bay window, kitchen having wall and base units, inset sink and drainer, electric hob and oven, space for washing machine and fridge freezer.