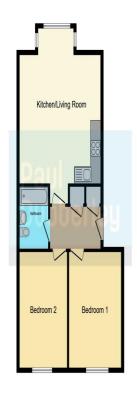

### **Access Via**

Communal door, stairs to flat.

### **Entrance Hall**

Doors to bedroom, lounge/kitchen and bathroom.

### **Lounge/Kitchen** 20' 9" x 13' 1" ( 6.32m x 3.99m )

Double glazed bay window, kitchen having wall and base units, inset sink and drainer, electric hob and oven, space for washing machine and fridge freezer.

## **Bedroom One** 13' 7" x 10' 2" ( 4.14m x 3.10m )

2 x rear aspect double glazed velux windows.

### **Bedroom Two** 13' 7" x 9' 2" ( 4.14m x 2.79m )

2 x rear aspect double glazed velux window.

This floor plan is for illustrative purposes only. It is not drawn to scale. Any measurements, floor areas (including any total floor area), openings and orientation are approximate. No details are guaranteed, they cannot be relied upon for any purpose and they do not florm part of any agreement. No liability is taken for any error, omission or misstatement. A party must rely upon its own inspection(s). Powered by www.focalagent.com