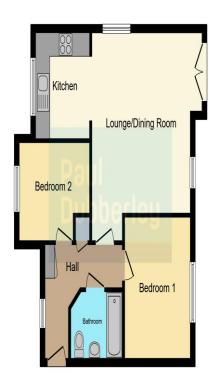

### **Access Via**

Communal entrance and stars to flat.

### **Entrance Hall**

Wood flooring, side aspect door to rooms, loft space and built in airing and storage cupboard.

**Lounge** 15' 4" max x 15' 2" max ( 4.67m max x 4.62m max ) Juliet balcony, side aspect french doors, electric heater.

# **Kitchen** 9' 3" x 7' 8" ( 2.82m x 2.34m )

Front aspect double glazed window, wall and base units, space for fridge freezer and washing machine included. Electric oven and hob with extractor over and tiled flooring.

## **Bedroom One** 12' x 9' 2" ( 3.66m x 2.79m )

Front aspect double glazed window and electric heater.

# **Bedroom Two** 9' 5" x 8' 4" ( 2.87m x 2.54m )

Front aspect double glazed window and electric wall heater.

#### **Bathroom**

Low level w/c, wash hand basin and panel bath with shower.

### **Additional Notes**

Secure intercom entrance leading to property. Communal garden and allocated parking space.

This floor plan is for illustrative purposes only. It is not drawn to scale. Any measurements, floor areas (including any total floor area), openings and orientation are approximate. No details are guaranteed, they cannot be relied upon for any purpose and they do not florm part of any agreement. No liability is taken for any error, omission or misstatement. A party must rely upon its own inspection(s). Powered by www.focalagent.com