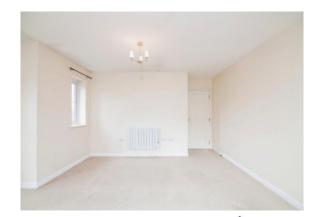

### **Entrance Hall**

Wood flooring, side aspect door to rooms, loft space and built in airing and storage cupboard.

**Lounge** 15' 4" max x 15' 2" max ( 4.67m max x 4.62m max ) Juliet balcony, side aspect french doors, electric heater.