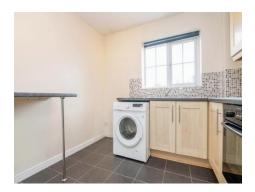

# **Kitchen** 9' 3" x 7' 8" ( 2.82m x 2.34m )

Front aspect double glazed window, wall and base units, space for fridge freezer and washing machine included. Electric oven and hob with extractor over and tiled flooring.