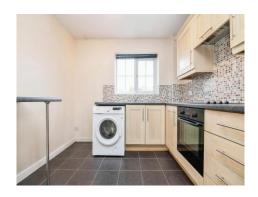

# **Kitchen** 9' 3" x 7' 8" ( 2.82m x 2.34m )

Front aspect double glazed window, wall and base units, space for fridge freezer and washing machine included. Electric oven and hob with extractor over and tiled flooring.