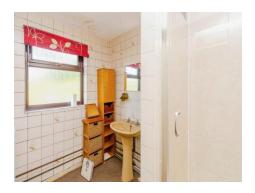

#### **Ground Floor Shower Room**

Rear aspect double glazed window, wash basin, walk in shower and  $\mbox{w/c}.$ 