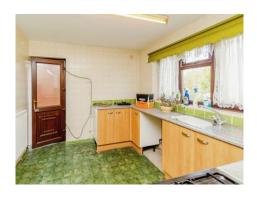

#### **Kitchen** 10' 5" x 9' 8" (3.17m x 2.95m)

Rear aspect double glazed window, door to garden and bathroom. Wall and base units, space for cooker, sink and drainer, radiator and door to shower room.