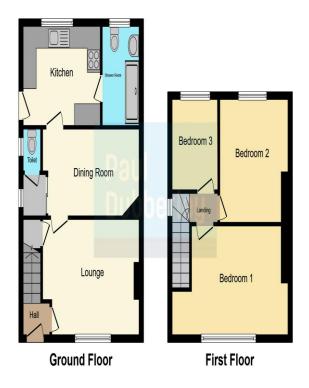

#### **Rear Garden**

Large Lshaped garden, patio area with steps down to lawn and side gate access.

This floor plan is for illustrative purposes only. It is not drawn to scale. Any measurements, floor areas (including any total floor area), openings and orientation are approximate. No details are guaranteed, they cannot be relied upon for any purpose and they do not form part of any agreement. No fiability is taken for any error, omission or misstalement. A party must rely upon its own inspection(s). Powered by www.focalagent.com