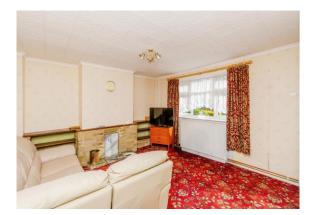

#### **Guest W/C**

W/C and side aspect double glazed window.

**Lounge** 14' max x 13' max ( 4.27m max x 3.96m max )

Front aspect double glazed window, built in fireplace and radiator. Understairs storage and doors to dining room.