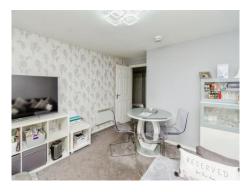

#### Bedroom One Irregular Shaped Room x (x)

Rear aspect double glazed window, electric heater and fitted wardrobes. Door to En suite.

#### Modern Re Fitted En Suite

W/C, walk in shower cubicle, extractor fan, tiled walls and flooring, wash basin in vanity unit and heated towel rail.

Bedroom Two 9' 11" x 8' 8" ( 3.02m x 2.64m )

Front aspect double glazed window and electric heater.