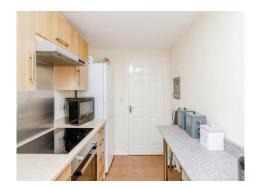

Kitchen 11' 2" max x 6' 4" max ( 3.40m max x 1.93m max )

Front aspect double glazed window, a range of wall and base units with work surfaces over, breakfast bar, sink and drainer, electric oven with extractor over and hob, space for washing machine and fridge freezer.