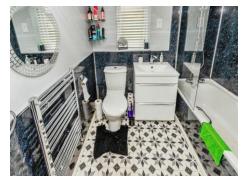

#### **Modern Bathroom**

Side aspect double glazed window, w/c, wash hand basin in vanity unit, bath with mixer taps and shower head over, extractor fan, heated towel rail, part tiled walls and vinyl tiled effect flooring.