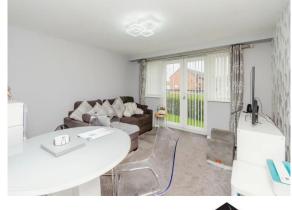

#### **Entrance Hallway**

Airing cupboard, storage cupboard and doors to;

**Lounge** 12' 8" x 12' plus recess (  $3.86m \times 3.66m$  plus recess )

Rear aspect double glazed window, electric heater and double glazed patio doors to Juliet balcony.