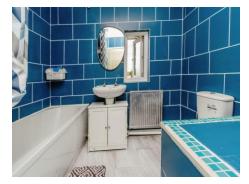

#### Bathroom

Front aspect double glazed window, tiled walls, wash hand basin and unit, w/c and radiator.