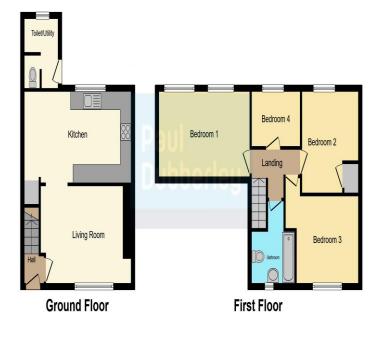

#### **Rear Garden**

Paved patio area and lawn. Two wooden garden sheds.

This floor plan is for illustrative purposes only. It is not drawn to scale. Any measurements, floor areas (including any total floor area), openings and orientation are approximate. No details are guaranteed, they cannot be relied upon for any purpose and they do not form part of any agreement. No lability is taken for any error, omission or misstatement. A party must rely upon its own inspection(s). Powered by www.focalagent.com To view this property please contact Paul Dubberley on