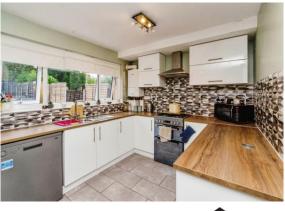

#### **Guest W/C**

Low level w/c

**Lounge** 14' max x 10' 2" max ( 4.27m max x 3.10m max ) Front aspect double glazed bay window, radiator and opening to kitchen and diner.

**Kitchen Diner** 17' 3" max x 9' ( $5.26m \max x 2.74m$ ) Rear aspect double glazed window, wall mounted radiator, door to utility room, wall and base units, inset sink and drainer. Understairs storage, space for fridge freezer, tiled flooring, space for washing machine and cooker.