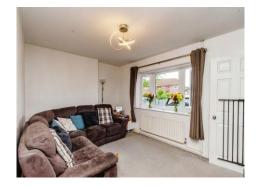

#### Landing

Doors to bedrooms and bathroom

**Bedroom One** 16' 1" max x 9' (4.90m max x 2.74m) 2 X rear aspect double glazed window, TV point and radiator.

**Bedroom Two** 13' 1" max x 8' 10" ( 3.99m max x 2.69m ) Front aspect double glazed window and radiator.