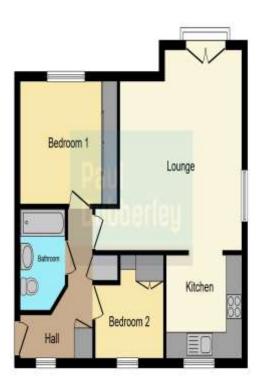

#### Bedroom Two 8' 5" x 8' 3" ( 2.57m x 2.51m )

Front aspect double glazed window and wooden flooring.

The floor plan is for illustrative purposes only it is not clearer to scale. Any measurements, floor areas (actualing any bital floor areas, openings and orientation are approximate. The bability as taken for any error, omesian or mastalement. A party meas mast rely upon its own impedions). Prevend by www.floalingest.com.