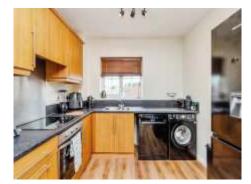

#### Kitchen 9' 2" x 7' 8" ( 2.79m x 2.34m )

Rear aspect double glazed window, modern wall and base units, inset sink and drainer, space for washing machine and dryer and 4 ring electric hob and oven.