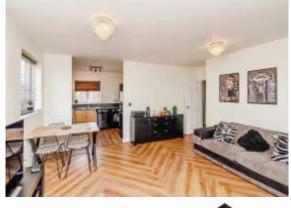

#### Open Plan Lounge 13' 2" x 15' 3" ( 4.01m x 4.65m )

Front and side aspect double glazed window, new karndean hardwood flooring and french doors to Juliet balcony.