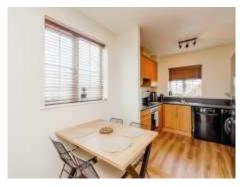

#### Kitchen 9' 2" x 7' 8" ( 2.79m x 2.34m )

Rear aspect double glazed window, modern wall and base units, inset sink and drainer, space for washing machine and dryer and 4 ring electric hob and oven.