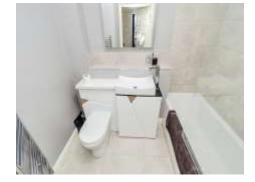

#### **Modern Refitted Bathroom**

Bath with shower, low leve w/c, wash hand basin and tiled flooring.