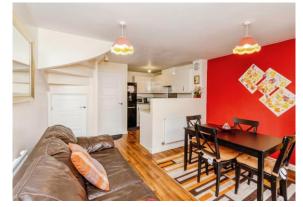

#### **Lounge/Diner** 26' 11" x 12' 10" ( 8.20m x 3.91m )

Front aspect double glazed window

**Office** 6' 8" x 9' 2" ( 2.03m x 2.79m )

Rear aspect double glazed window.