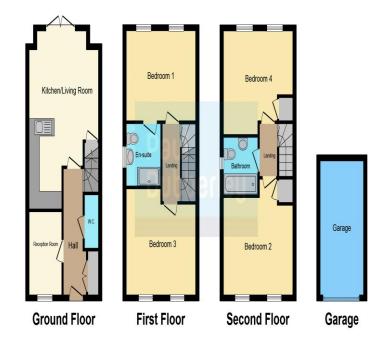

#### **Lounge/Diner** 26' 11" x 12' 10" ( 8.20m x 3.91m )

Front aspect double glazed window

**Office** 6' 8" x 9' 2" ( 2.03m x 2.79m )

Rear aspect double glazed window.

#### **Bedroom Three** 11' 1" x 9' 9" ( 3.38m x 2.97m )

Front aspect double glazed windows

#### **Bedroom Four** 12' 10" x 12' 10" ( 3.91m x 3.91m )

Rear aspect double glazed window.

#### **Family Bathroom** 6' 6" x 6' 4" ( 1.98m x 1.93m )

Side aspect double glazed window

#### **Bedroom One** 10' 2" x 12' 6" ( 3.10m x 3.81m )

Front aspect double glazed windows.

#### **Ensuite** 6' 11" x 4' 11" ( 2.11m x 1.50m )

Side aspect double glazed window

#### **Bedroom 2** 10' 2" x 12' 10" ( 3.10m x 3.91m )

Rear aspect double glazed windows.

To view this property please contact Paul Dubberley on

T 0121 505 3533

E wednesbury@pauldubberley.co.uk

97 Walsall Street WEDNESBURY WS10 9BY

Tenure: Freehold

**EPC Rating: B** 

Property Ref: PWE103172 - 0005

This floor plan is for illustrative purposes only. It is not drawn to scale. Any measurements, floor areas (including any total floor area), openings and orientation are approximate. No details are guaranteed, they cannot be relied upon for any purpose and they do not florm part of any agreement. No liability is taken for any error, omission or misstalement. A party must rely upon its own inspection(s). Powered by www.focalagent.com