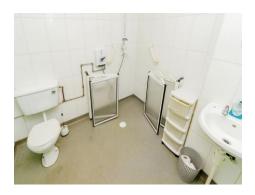

#### **Ground Floor Wet Room**

Walk in shower with triton electric shower, wash hand basin and low level w/c.