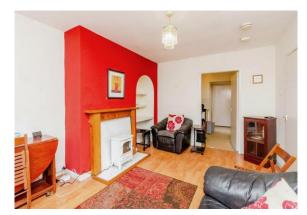

#### **Lounge** 14' x 11' ( 4.27m x 3.35m )

Front aspect double glazed window, radiator and door to kitchen.