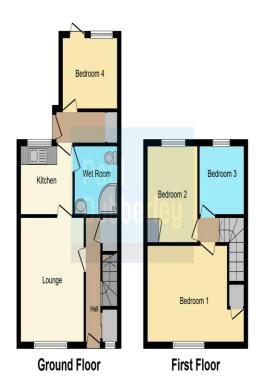

#### **Entrance Hall**

Front aspect double glazed door, stairs to landing, door to lounge, radiator, storage and built in cloak cupboard.

#### **Lounge** 14' x 11' ( 4.27m x 3.35m )

Front aspect double glazed window, radiator and door to kitchen.

#### **Kitchen** 8' 9" x 6' 4" ( 2.67m x 1.93m )

Rear aspect double glazed window, wall and base units, inset sink and drainer. Space for cooker and washing machine. Doors off to shower room and inner hall leading too: outside door and bedroom four.

#### **Ground Floor Wet Room**

Walk in shower with triton electric shower, wash hand basin and low level w/c.

#### **Bedroom Four** 14' x 9' (4.27m x 2.74m)

Rear aspect window and door and radiator.

#### Landing

Loft hatch access and doors leading to bedrooms.

#### **Bedroom One** 13' x 12' (3.96m x 3.66m)

Front aspect double glazed window, radiator and built in storage.

#### **Bedroom Two** 11' 11" x 8' 5" ( 3.63m x 2.57m )

Rear aspect double glazed window, radiator and built in storage closet.

### **Bedroom Three** 7' 7" x 7' 5" ( 2.31m x 2.26m )

Rear aspect double glazed window and radiator.

#### **Rear Garden**

Paving and lawn with privet hedge boarder and rear gated access.

This floor plan is for illustrative purposes only. It is not drawn to scale. Any measurements, floor areas (including any total floor area), openings and orientation are approximate. No details are guaranteed, they cannot be relied upon for any purpose and they do not florm part of any agreement. No liability is taken for any error, omission or misstatement. A party must rely upon its own inspection(s). Powered by www.focalagent.com