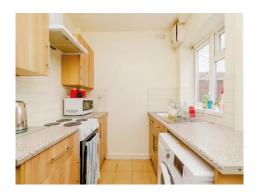

#### **Kitchen** 8' 9" x 6' 4" ( 2.67m x 1.93m )

Rear aspect double glazed window, wall and base units, inset sink and drainer. Space for cooker and washing machine. Doors off to shower room and inner hall leading too: outside door and bedroom four.