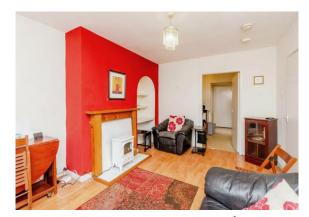

#### **Lounge** 14' x 11' ( 4.27m x 3.35m )

Front aspect double glazed window, radiator and door to kitchen.