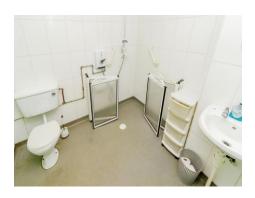

#### **Ground Floor Wet Room**

Walk in shower with triton electric shower, wash hand basin and low level w/c.