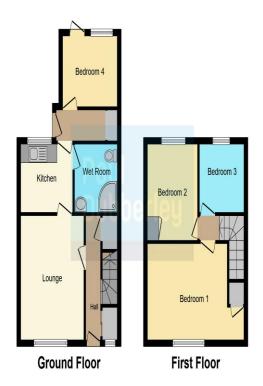

#### **Entrance Hall**

Front aspect double glazed door, stairs to landing, door to lounge, radiator, storage and built in cloak cupboard.

#### **Lounge** 14' x 11' ( 4.27m x 3.35m )

Front aspect double glazed window, radiator and door to kitchen.

#### **Kitchen** 8' 9" x 6' 4" ( 2.67m x 1.93m )

Rear aspect double glazed window, wall and base units, inset sink and drainer. Space for cooker and washing machine. Doors off to shower room and inner hall leading too: outside door and bedroom four.

#### **Ground Floor Wet Room**

Walk in shower with triton electric shower, wash hand basin and low level w/c.

#### **Bedroom Four** 14' x 9' (4.27m x 2.74m)

Rear aspect window and door and radiator.

#### Landing

Loft hatch access and doors leading to bedrooms.

#### **Bedroom One** 13' x 12' (3.96m x 3.66m)

Front aspect double glazed window, radiator and built in storage.

#### **Bedroom Two** 11' 11" x 8' 5" ( 3.63m x 2.57m )

Rear aspect double glazed window, radiator and built in storage closet.

### **Bedroom Three** 7' 7" x 7' 5" ( 2.31m x 2.26m )

Rear aspect double glazed window and radiator.

#### **Rear Garden**

Paving and lawn with privet hedge boarder and rear gated access.

This floor plan is for illustrative purposes only. It is not drawn to scale. Any measurements, floor areas (including any total floor area), openings and orientation are approximate. No details are guaranteed, they cannot be relied upon for any purpose and they do not florm part of any agreement. No liability is taken for any error, omission or misstatement. A party must rely upon its own inspection(s). Powered by www.focalagent.com