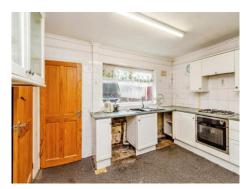

Kitchen 12' 5" x 9' 3" (  $3.78m \times 2.82m$  ) Built in gas stove and oven. Sink, doors to storage cupboard and bathroom. Tiled walls.

Landing Doors to bedrooms and store cupboard.

Store Cupboard

Storage and access to loft.