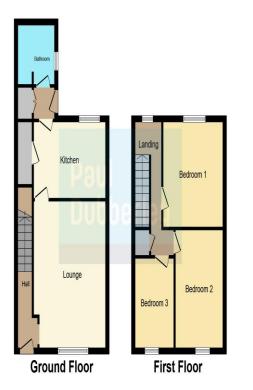

#### **Entrance Hall**

Entrance from front door, hallway to stairs and door to lounge

**Lounge** 15' 7" x 12' 6" Max ( 4.75m x 3.81m Max ) Front aspect double glazed window, fireplace and door to kitchen

Kitchen 12' 5" x 9' 3" (  $3.78m \times 2.82m$  ) Built in gas stove and oven. Sink, doors to storage cupboard and bathroom. Tiled walls.

Landing Doors to bedrooms and store cupboard.

Store Cupboard

Storage and access to loft.

 $\begin{array}{l} \textbf{Bedroom 1} \ \texttt{11' 9" x 10' 1" Max ( 3.58m x 3.07m Max )} \\ \text{Rear aspect double glazed window and radiator. Small } \\ \text{Housing for Boiler.} \end{array}$ 

**Bedroom 2** 13' 4" x 8' 5" Max ( 4.06m x 2.57m Max ) Front aspect double glazed window and radiator.

**Bedroom 3** 11' 2" Max x 6' 8" ( 3.40m Max x 2.03m ) Small front aspect double glazed window and radiator.

#### **Rear Garden**

Paved area at bottom of garden with 3 steps up to main area + grass with paved walkway to top of garden.

**Front Garden** Driveway with trees adding privacy to house.

This floorplan is for illustrative purposes only and is not drawn to scale. Measurements, floor-areas, openings and orientations are approximate. They should not be relied upon for any purpose and do not form any part of an agreement. No liability is taken for any error or mis-statement. All parties must rely on their own inspections. To view this property please contact Paul Dubberley on