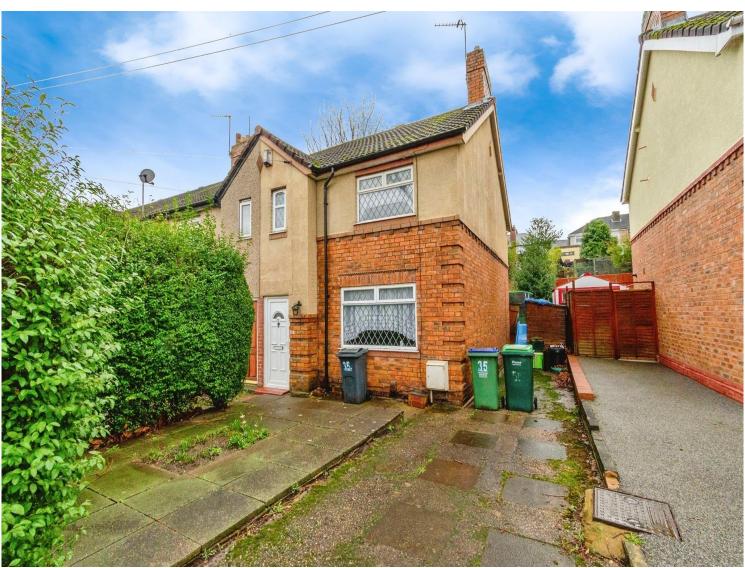

### Sheldon Avenue Wednesbury WS10 9DU

\*\*IDEAL FAMILY HOME\*\*Spacious three bedroom end of terraced home with driveway. This property offers driveway, spacious living accommodation, kitchen, downstairs bathroom and a spacious garden. Internal viewings are recommended to appreciate the property.

#### **Rear Garden**

Paved area at bottom of garden with 3 steps up to main area + grass with paved walkway to top of garden.

**Front Garden** Driveway with trees adding privacy to house.

This floorplan is for illustrative purposes only and is not drawn to scale. Measurements, floor-areas, openings and orientations are approximate. They should not be relied upon for any purpose and do not form any part of an agreement. No liability is taken for any error or mis-statement. All parties must rely on their own inspections. To view this property please contact Paul Dubberley on