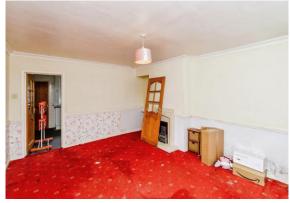

#### **Entrance Hall**

Entrance from front door, hallway to stairs and door to lounge

**Lounge** 15' 7" x 12' 6" Max ( 4.75m x 3.81m Max ) Front aspect double glazed window, fireplace and door to kitchen