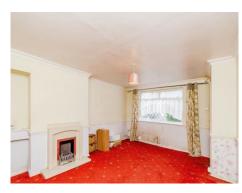

#### **Entrance Hall**

Entrance from front door, hallway to stairs and door to lounge

**Lounge** 15' 7" x 12' 6" Max ( 4.75m x 3.81m Max ) Front aspect double glazed window, fireplace and door to kitchen