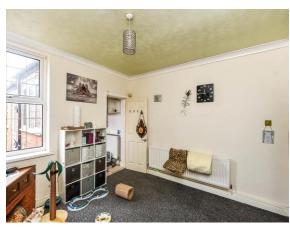

#### Lounge

12' 2" x 11' 4" ( 3.71m x 3.45m ) With front window and door, fire surround, door to dining room, and radiator.

#### Study

With sky light.