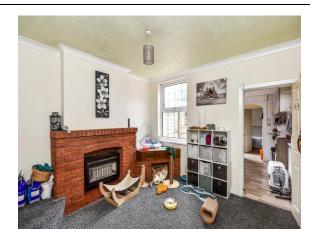

#### Lounge

12' 2" x 11' 4" ( 3.71m x 3.45m ) With front window and door, fire surround, door to dining room, and radiator.

# **O Property Images**

**Your Paul Dubberley office:** 97 Walsall Street, WEDNESBURY, West Midlands, WS10 9BY **T** 0121 505 3533 **E** wednesbury@pauldubberley.co.uk

66 Hill Street, Wednesbury, West Midlands, WS10 9LD Date: 16 January 2024 Property Ref and Version: PWE102656 - 0008