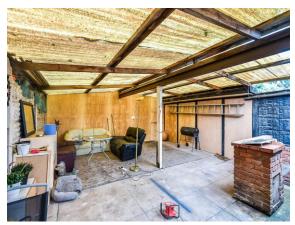

#### **Rear Garden**

With parking, concrete area, and wooden garage.

#### Garage

28' 4" x 12' 3" (8.64m x 3.73m) With double wooden doors, car pit, power and lighting, and stairs to upper storage area.

66 Hill Street, Wednesbury, West Midlands, WS10 9LD Date: 16 January 2024 Property Ref and Version: PWE102656 - 0008

# **O Property Images**

**Your Paul Dubberley office:** 97 Walsall Street, WEDNESBURY, West Midlands, WS10 9BY **T** 0121 505 3533 **E** wednesbury@pauldubberley.co.uk

66 Hill Street, Wednesbury, West Midlands, WS10 9LD Date: 16 January 2024 Property Ref and Version: PWE102656 - 0008

## **O Property Images**

66 Hill Street, Wednesbury, West Midlands, WS10 9LD Date: 16 January 2024 Property Ref and Version: PWE102656 - 0008