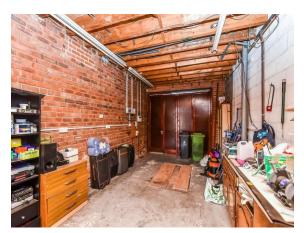

#### Garage

28' 4" x 12' 3" (8.64m x 3.73m) With double wooden doors, car pit, power and lighting, and stairs to upper storage area.

66 Hill Street, Wednesbury, West Midlands, WS10 9LD Date: 16 January 2024 Property Ref and Version: PWE102656 - 0008

## **O Property Images**

66 Hill Street, Wednesbury, West Midlands, WS10 9LD Date: 16 January 2024 Property Ref and Version: PWE102656 - 0008