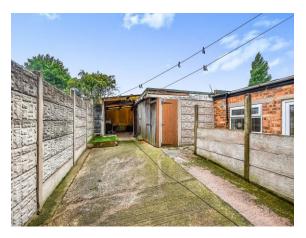

#### **Rear Garden**

With parking, concrete area, and wooden garage.

#### Garage

28' 4" x 12' 3" (8.64m x 3.73m) With double wooden doors, car pit, power and lighting, and stairs to upper storage area.

66 Hill Street, Wednesbury, West Midlands, WS10 9LD Date: 16 January 2024 Property Ref and Version: PWE102656 - 0008

# **O Property Images**

**Your Paul Dubberley office:** 97 Walsall Street, WEDNESBURY, West Midlands, WS10 9BY **T** 0121 505 3533 **E** wednesbury@pauldubberley.co.uk

66 Hill Street, Wednesbury, West Midlands, WS10 9LD Date: 16 January 2024 Property Ref and Version: PWE102656 - 0008

## **O Property Images**

66 Hill Street, Wednesbury, West Midlands, WS10 9LD Date: 16 January 2024 Property Ref and Version: PWE102656 - 0008