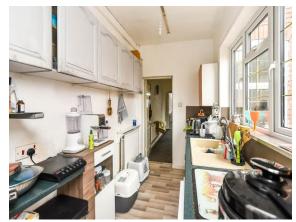

#### Kitchen

13' 6" x 6' (4.11m x 1.83m) With side double glazed window, wall and base units, inset sink/drainer, radiator. door to bathroom, and door leading to garden.

# **O Property Images**

**Your Paul Dubberley office:** 97 Walsall Street, WEDNESBURY, West Midlands, WS10 9BY **T** 0121 505 3533 **E** wednesbury@pauldubberley.co.uk

66 Hill Street, Wednesbury, West Midlands, WS10 9LD Date: 16 January 2024 Property Ref and Version: PWE102656 - 0008