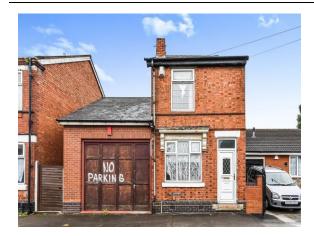

# O Price

offers over £195,000

Tenure: Freehold

## **O Key Features**

- > Energy Rating: F
- > Detached Period Property
- > Garage
- > Low Maintenance Rear Garden
- > Two Bedrooms & Study
- > Within Close Proxmity to Darlaston Town Centre
- > Two Reception Rooms

## **O** Short Description

A traditional detached home ideally situated providing easy access into Darlaston town centre. The property is offered with no upward chain and boasts; two reception rooms, low maintenance rear garden, and is within close proximity to motorway network links.

## O Long Description

An opportunity to acquire a traditional detached home offered with no upward chain. The property is ideally situated providing easy access into Darlaston town centre that offers excellent local amenities and is also within close proximity to motorway network links. The accommodation briefly comprises of; lounge, kitchen, dining room, two bedrooms, en suite, study fand family bathroom. The property further benefits from having garage and low maintenance rear garden. The property would be an ideal purchase for first time buyers or investors. Viewings are essential to appreciate what this property has to offer./