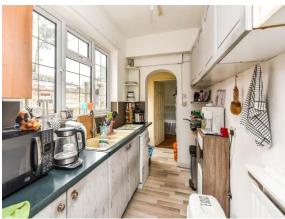

#### Kitchen

13' 6" x 6' (4.11m x 1.83m) With side double glazed window, wall and base units, inset sink/drainer, radiator. door to bathroom, and door leading to garden.