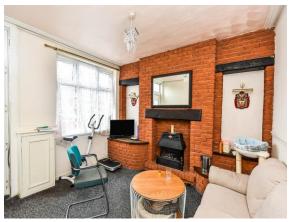

#### Lounge

12' 2" x 11' 4" ( 3.71m x 3.45m ) With front window and door, fire surround, door to dining room, and radiator.

# **O Property Images**

**Your Paul Dubberley office:** 97 Walsall Street, WEDNESBURY, West Midlands, WS10 9BY **T** 0121 505 3533 **E** wednesbury@pauldubberley.co.uk

66 Hill Street, Wednesbury, West Midlands, WS10 9LD Date: 16 January 2024 Property Ref and Version: PWE102656 - 0008