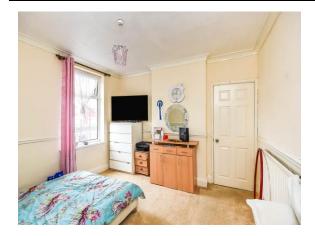

#### **Bedroom One**

12' 1" x 12' 1" ( 3.68m x 3.68m ) With front double glazed window, radiator door to study, and inner landing with W.C, wash hand basin and storage area.

#### **Bedroom Two**

12' 1" x 12' 1" ( 3.68m x 3.68m ) With rear double glazed window, and loft access.

# **O Property Images**

**Your Paul Dubberley office:** 97 Walsall Street, WEDNESBURY, West Midlands, WS10 9BY **T** 0121 505 3533 **E** wednesbury@pauldubberley.co.uk

66 Hill Street, Wednesbury, West Midlands, WS10 9LD Date: 16 January 2024 Property Ref and Version: PWE102656 - 0008