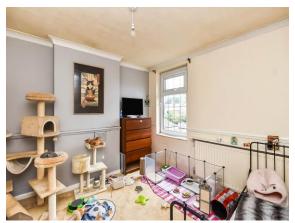

#### **Bedroom One**

12' 1" x 12' 1" ( 3.68m x 3.68m ) With front double glazed window, radiator door to study, and inner landing with W.C, wash hand basin and storage area.

#### **Bedroom Two**

12' 1" x 12' 1" ( 3.68m x 3.68m ) With rear double glazed window, and loft access.

## **O Property Images**

66 Hill Street, Wednesbury, West Midlands, WS10 9LD Date: 16 January 2024 Property Ref and Version: PWE102656 - 0008