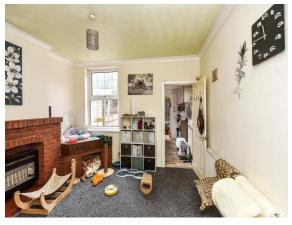

#### Lounge

12' 2" x 11' 4" ( 3.71m x 3.45m ) With front window and door, fire surround, door to dining room, and radiator.

#### **Dining Room**

12' x 12' 1" ( $3.66m \times 3.68m$ ) With rear double glazed window, under stairs storage, stairs to landing, door to kitchen, and radiator.