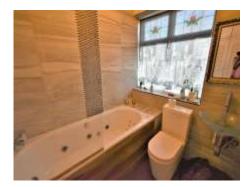

### Porch

Reception Hall Lounge 18' 3" x 10' 11" (5.56m x 3.33m) Dining Area 11' 7" x 6' 2" (3.53m x 1.88m) Kitchen 11' 10" x 6' 3" (3.61m x 1.91m) Bedroom One 13' 1" x 9' 5" (3.99m x 2.87m) Bedroom Two 10' x 7' 9" (3.05m x 2.36m) Bedroom Three 13' 1" x 7' 9" (3.99m x 2.36m) Bedroom Four 11' 3" x 9' 5" (3.43m x 2.87m) Bedroom Five 14' 8" x 9' 11" (4.47m x 3.02m) Bathroom

Jacuzzi style bath, wash basin, low level w/c.

To view this property please contact Paul Dubberley on