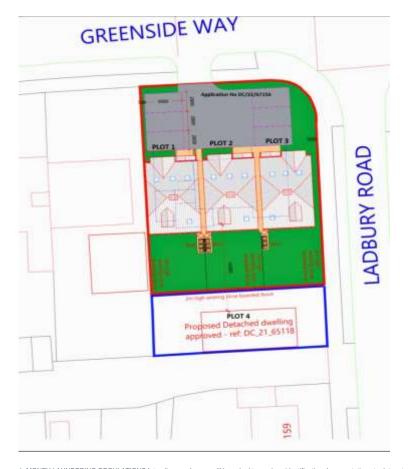

### Greenside Way Walsall WS5 4BJ

\*\*DEVELOPMENT OPPORTUNITY\*\* Situated close to all local amenities including local shops, schools for children of all ages and Tamebridge Parkway Rail Station is within a short driving distance, providing commuter rail services to Birmingham City Centre.