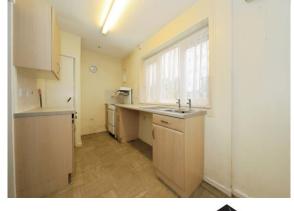

Kitchen 6' 9" x 12' 5" ( 2.06m x 3.78m )

Access from Lounge and Dining Room. Wall and Base Units with Worktop Over, Stainless Steel Sink and Drainer overlooking Rear Double Glazed Window, room for whitegoods and Appliances. Access to through room