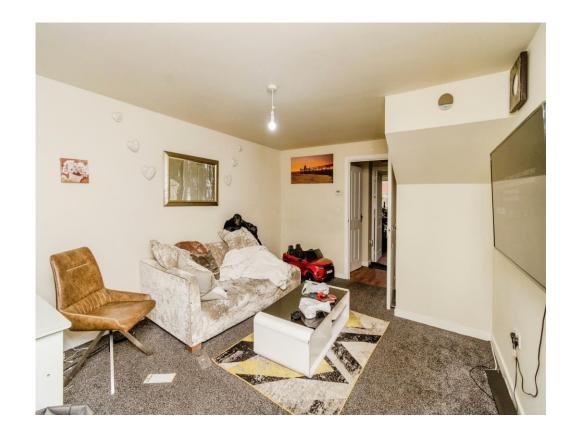

### Lounge

Access from Porch. Front Double Glazed Window, Central Heated Radiator, Access to Hallway