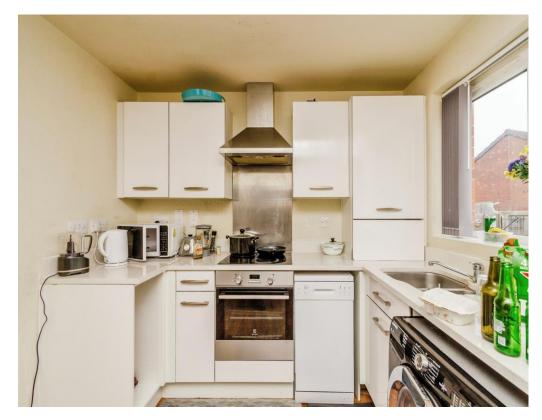

#### Kitchen

Access from Hallway, Wall and Base Units with Worktops Over, Stainless Steel Sink and Drainer, Integrated Appliances and White Goods. Rear Double Glazed Patio Door.