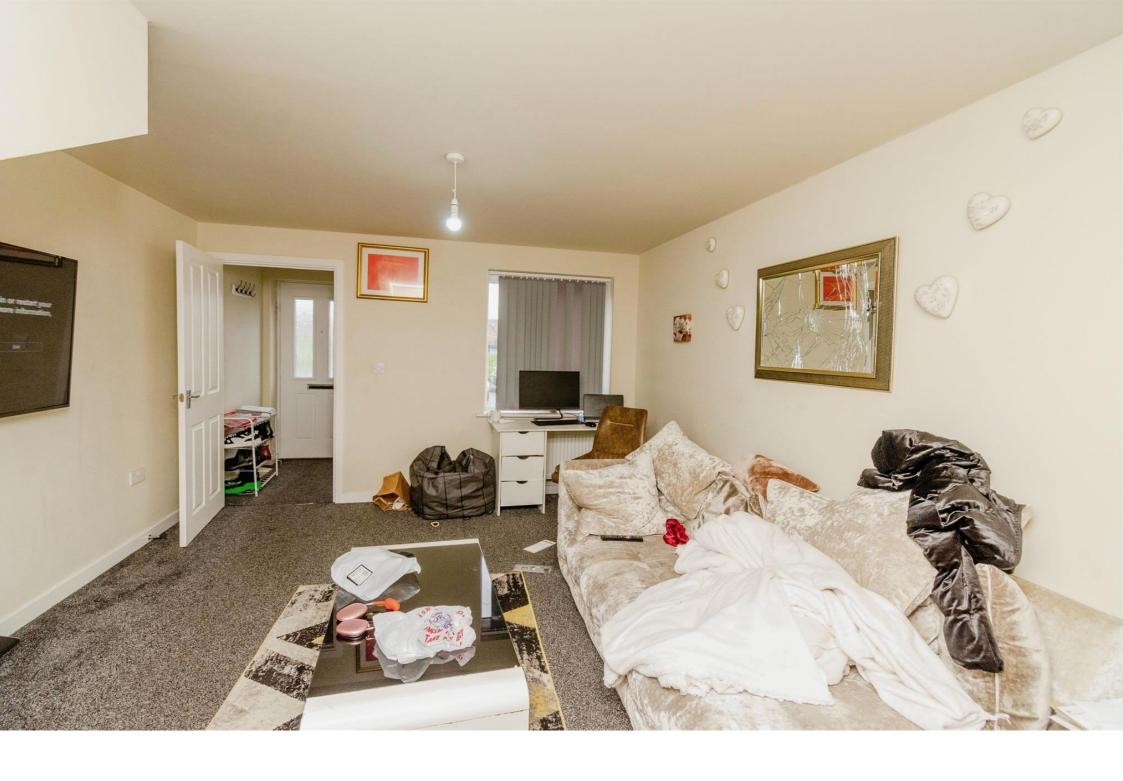

### Lounge

Access from Porch. Front Double Glazed Window, Central Heated Radiator, Access to Hallway