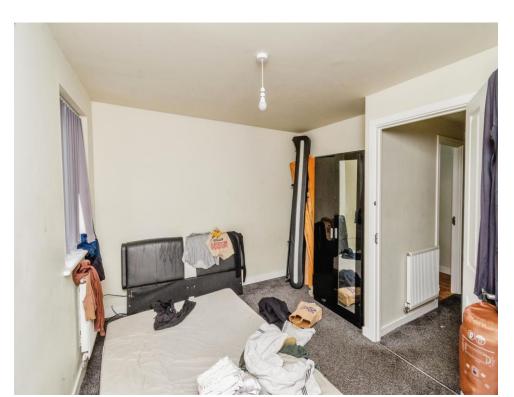

#### **Bedroom Two**

Two Front Double Glazed Windows, Central Heated radiator.

#### **Bedroom Three**

Rear Double Glazed Windows, Central Heated Radiator.