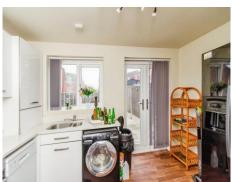

#### Kitchen

Access from Hallway, Wall and Base Units with Worktops Over, Stainless Steel Sink and Drainer, Integrated Appliances and White Goods. Rear Double Glazed Patio Door.