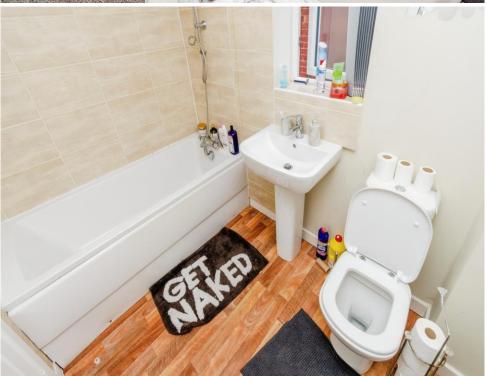

## **Family Bathroom**

Paneled Bath with Electric Shower Over, WC, Wash Hand Basin, Central Heated Radiator