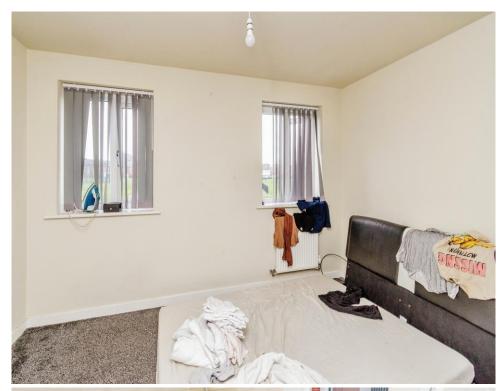

#### **Bedroom Two**

Two Front Double Glazed Windows, Central Heated radiator.

#### **Bedroom Three**

Rear Double Glazed Windows, Central Heated Radiator.