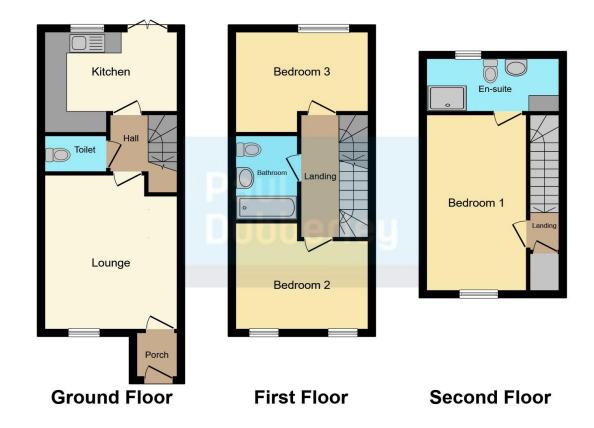

#### Porch

Front UPVC Door from front Driveway, Access to Lounge

### Lounge

Access from Porch. Front Double Glazed Window, Central Heated Radiator, Access to Hallway

# Hallway,

Stairs to Landing, Access to Downstairs WC and Kitchen

#### **Downstairs Wc**

Access form Hallway, Toilet, Wash Hand Basin

#### Kitchen

Access from Hallway, Wall and Base Units with Worktops Over, Stainless Steel Sink and Drainer, Integrated Appliances and White Goods. Rear Double Glazed Patio Door.

# Landing

Stairs from Hallway, Access to Family Bathroom and Two Bedrooms

#### **Bedroom Two**

Two Front Double Glazed Windows, Central Heated radiator.

#### **Bedroom Three**

Rear Double Glazed Windows, Central Heated Radiator.

## **Family Bathroom**

Paneled Bath with Electric Shower Over, WC, Wash Hand Basin, Central Heated Radiator

#### **Bedroom One**

Stairs from First Floor Landing, Front Double Glazed Window, Central Heated Radiator, Access to En-Suite

#### **En-Suite**

Access from Bedroom One, Shower Cubicle, WC, Wash Hand Basin.

This floor plan is for illustrative purposes only. It is not drawn to scale. Any measurements, floor areas (including any total floor area), openings and orientation are approximate. No details are guaranteed, they cannot be relied upon for any purpose and they do not form part of any agreement. No liability is taken for any error, omission or misstatement. A party must rely upon its own inspection(s). Powered by www.focalagent.com