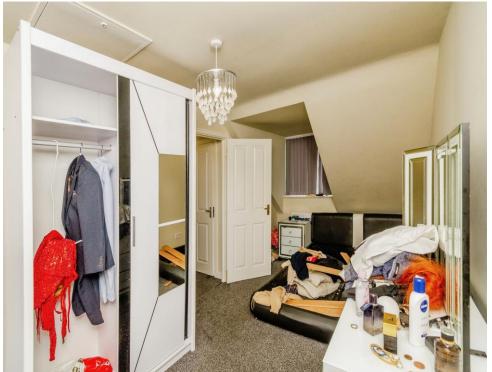

#### **Bedroom One**

Stairs from First Floor Landing, Front Double Glazed Window, Central Heated Radiator, Access to En-Suite

#### **En-Suite**

Access from Bedroom One, Shower Cubicle, WC, Wash Hand Basin.

This floor plan is for illustrative purposes only. It is not drawn to scale. Any measurements, floor areas (including any total floor area), openings and orientation are approximate. No details are guaranteed, they cannot be relied upon for any purpose and they do not form part of any agreement. No liability is taken for any error, omission or misstatement. A party must rely upon its own inspection(s). Powered by www.focalagent.com