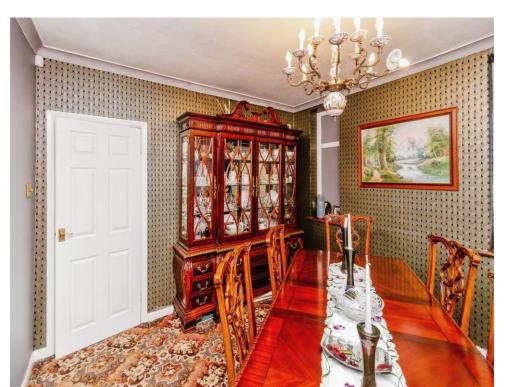

#### **Ground Floor Wc**

Dining Room 10' 8" × 11' 4" ( 3.25m × 3.45m ) Living Room 18' × 11' 4" ( 5.49m × 3.45m ) Kitchen 14' 4" × 9' 2" ( 4.37m × 2.79m ) Study / Reception Room