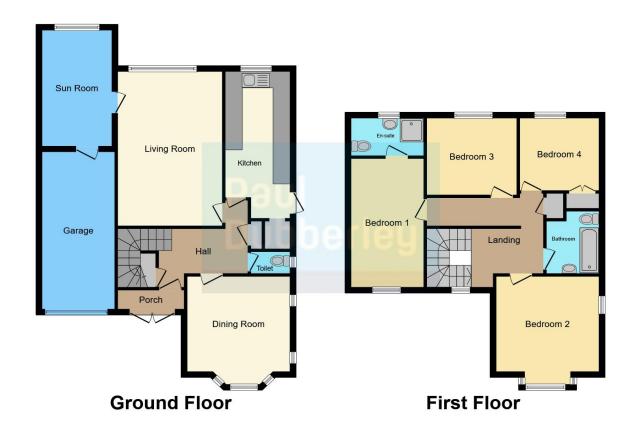

# Hallway

#### **Ground Floor Wc**

Dining Room 10' 8" × 11' 4" ( 3.25m × 3.45m ) Living Room 18' × 11' 4" ( 5.49m × 3.45m ) Kitchen 14' 4" × 9' 2" ( 4.37m × 2.79m ) Study / Reception Room

# **First Floor Landing**

**Bedroom One** 14' 1" x 8' 2" ( 4.29m x 2.49m ) **En-Suite** 

Bedroom Two 10' 8" x 11' 4" ( 3.25m x 3.45m ) Bedroom Three 10' 4" x 10' 1" ( 3.15m x 3.07m ) Bedroom Four 10' 1" x 8' 9" ( 3.07m x 2.67m ) Family Bathroom

# Garage

18' 3" x 8' 5" ( 5.56m x 2.57m )

This floor plan is for illustrative purposes only. It is not drawn to scale. Any measurements, floor areas (including any total floor area), openings and orientation are approximate. No details are guaranteed, they cannot be relied upon for any purpose and they do not form part of any agreement. No liability is taken for any error, omission or misstatement. A party must rely upon its own inspection(s). Powered by www.focalagent.com