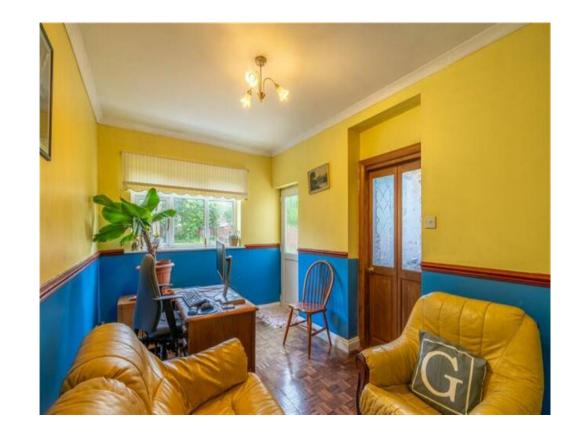

#### **Ground Floor Wc**

Dining Room 10' 8" × 11' 4" ( 3.25m × 3.45m ) Living Room 18' × 11' 4" ( 5.49m × 3.45m ) Kitchen 14' 4" × 9' 2" ( 4.37m × 2.79m ) Study / Reception Room