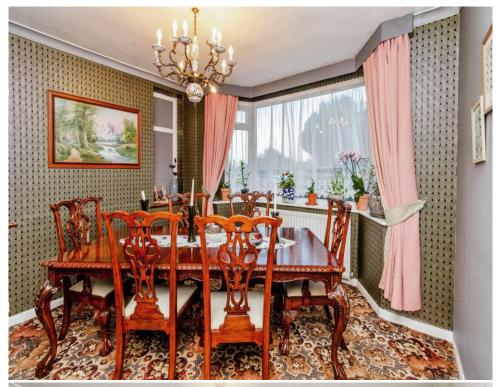

#### **Ground Floor Wc**

Dining Room 10' 8" × 11' 4" ( 3.25m × 3.45m ) Living Room 18' × 11' 4" ( 5.49m × 3.45m ) Kitchen 14' 4" × 9' 2" ( 4.37m × 2.79m ) Study / Reception Room