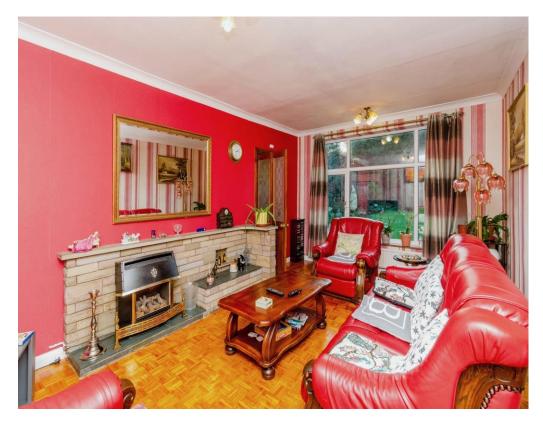

#### **Ground Floor Wc**

Dining Room 10' 8" × 11' 4" ( 3.25m × 3.45m ) Living Room 18' × 11' 4" ( 5.49m × 3.45m ) Kitchen 14' 4" × 9' 2" ( 4.37m × 2.79m ) Study / Reception Room