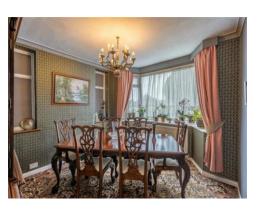

#### **Ground Floor Wc**

Dining Room 10' 8" × 11' 4" ( 3.25m × 3.45m ) Living Room 18' × 11' 4" ( 5.49m × 3.45m ) Kitchen 14' 4" × 9' 2" ( 4.37m × 2.79m ) Study / Reception Room