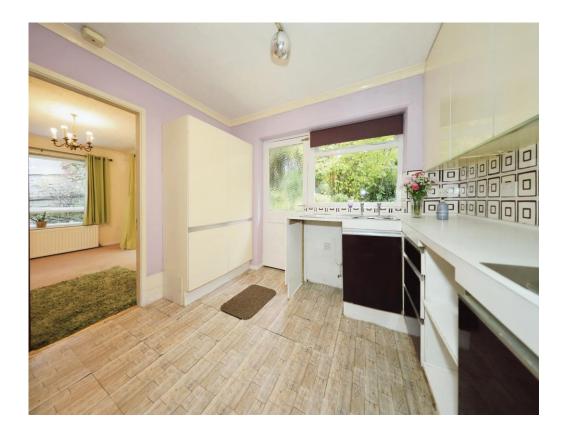

#### Kitchen

12' 2" x 10' 6" ( 3.71m x 3.20m )

Wall and base units with tiled splash prone areas. Built in twin oven with 4 ring gas stove top, wood effect vinyl flooring and rear aspect window.