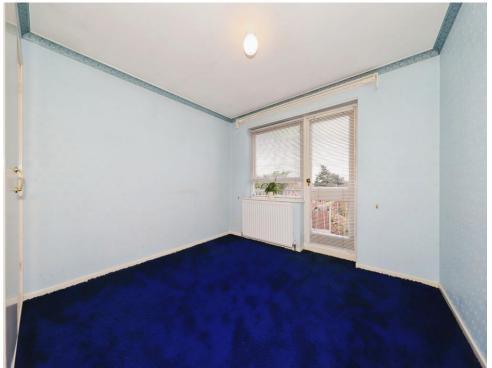

#### **Bedroom Two**

13' 1" Max x 10' 10" ( 3.99m Max x 3.30m ) Front aspect window with door to balcony. Built in wardrobe and radiator.

#### **Bedroom Three**

13' 1" Max x 9' 6" ( 3.99m Max x 2.90m ) Front aspect window with door leading to balcony. Built in wardrobe and radiator.