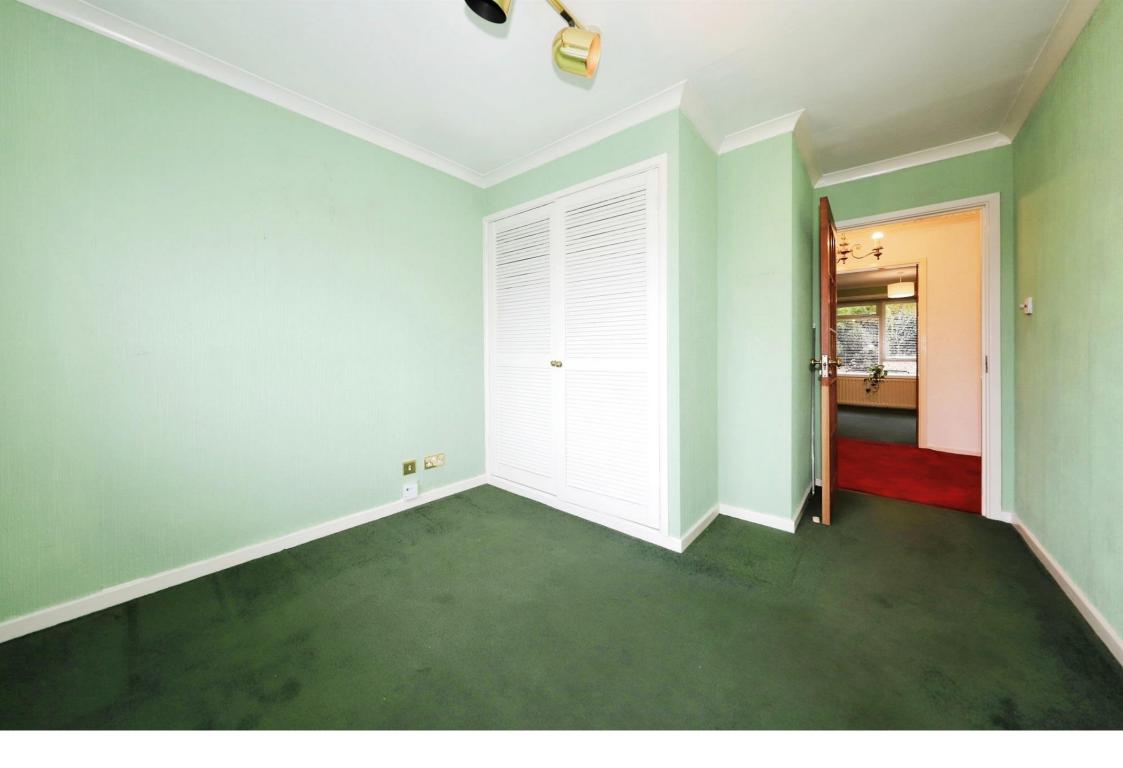

#### **Bedroom Three**

13' 1" Max x 9' 6" ( 3.99m Max x 2.90m ) Front aspect window with door leading to balcony. Built in wardrobe and radiator.