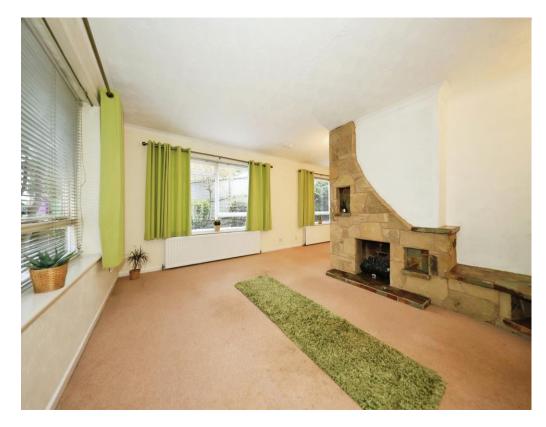

# **Living Room**

19' 9" x 13' 1" ( 6.02m x 3.99m )

Front and side aspect windows. Feature York Stone fireplace with gas coal basket and hearth.