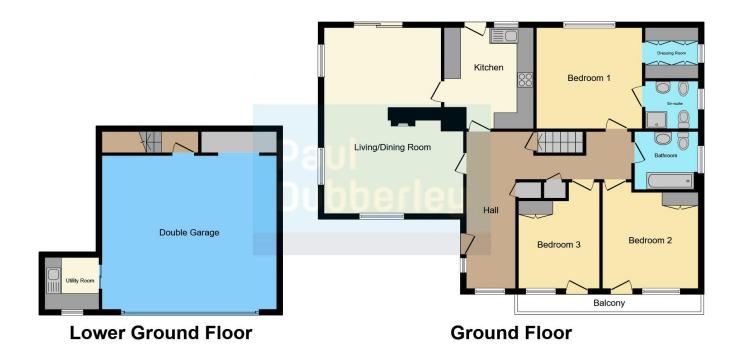

# **Property Description**

Ideally Located on a popular residential estate, This Three Bedroom Detached family home briefly comprises of; Open Plan Lounge / Diner, Kitchen, Double Garage, Driveway, Three Bedrooms, En Suite and Family Bathrooms, Located a short Drive from Codsall and Wolverhampton Town Centre, this property offers close Local Amenities such as Supermarkets, Restaurants, Bars.

# Hallway

Hardwood door with opaque side window and radiator. Built in cloak cupboard, airing cupboard and front aspect double glazed window. Stairs leading to lower floor and doors to;

# **Living Room**

19' 9" x 13' 1" ( 6.02m x 3.99m )

Front and side aspect windows. Feature York Stone fireplace with gas coal basket and hearth.

### **Dining Room**

13' 5" x 9' 10" ( 4.09m x 3.00m )

Side aspect window with sliding doors at the rear leading to garden and radiator.

#### Kitchen

12' 2" x 10' 6" ( 3.71m x 3.20m )

Wall and base units with tiled splash prone areas. Built in twin oven with 4 ring gas stove top, wood effect vinyl flooring and rear aspect window.

#### **Bedroom One**

12' 6" x 12' 2" ( 3.81m x 3.71m )

Rear and side aspect windows. Built in wardrobes with addition of dressing area, radiator and door to En Suite.

#### **En Suite**

Corner walk in shower, wash hand basin, toilet and bidet. Side aspect double glazed window.

#### **Bedroom Two**

13' 1" Max x 10' 10" ( 3.99m Max x 3.30m ) Front aspect window with door to balcony. Built in wardrobe and radiator.

#### **Bedroom Three**

13' 1" Max x 9' 6" ( 3.99m Max x 2.90m ) Front aspect window with door leading to balcony. Built in wardrobe and radiator.

#### **Bathroom**

Side aspect windows. Bath, toilet and wash hand basin with mirror over.

# Garage

20' 6" x 18' 8" ( 6.25m x 5.69m )

Side opening sliding garage doors, power, lighting with storage at rear. Wall mounted Baxi boiler.

# Utility

7' 7" x 5' 3" ( 2.31m x 1.60m )

Wall and base units with separate meter cupboard. Plumbing for washing machine and front aspect window.

# Garden

Private garden compromising of large lawn, patio seating area, shrubs, trees and fencing including side access gates.

This floor plan is for illustrative purposes only. It is not drawn to scale. Any measurements, floor areas (including any total floor area), openings and orientation are approximate. No details are guaranteed, they cannot be relied upon for any purpose and they do not form part of any agreement. No liability is taken for any error, omission or misstatement. A party must rely upon its own inspection(s). Powered by www.focalagent.com