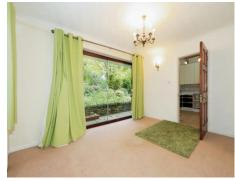

### **Dining Room**

13' 5" x 9' 10" ( 4.09m x 3.00m )

Side aspect window with sliding doors at the rear leading to garden and radiator.