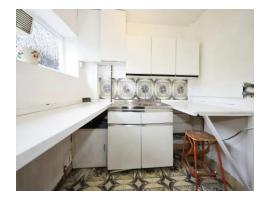

# Utility

7' 7" x 5' 3" ( 2.31m x 1.60m )

Wall and base units with separate meter cupboard. Plumbing for washing machine and front aspect window.