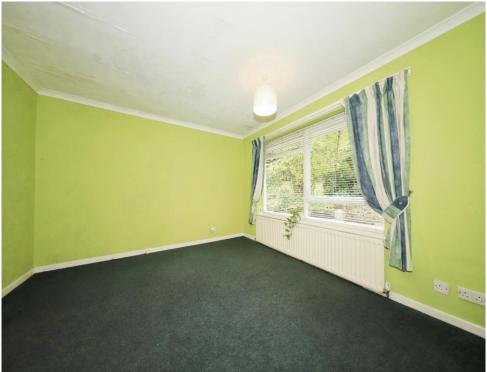

#### **Bedroom One**

12' 6" x 12' 2" ( 3.81m x 3.71m )

Rear and side aspect windows. Built in wardrobes with addition of dressing area, radiator and door to En Suite.