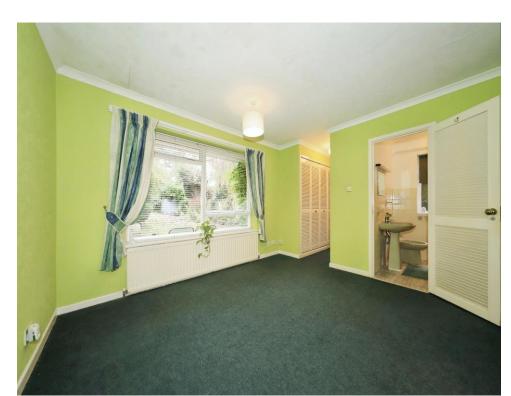

#### **Bedroom One**

12' 6" x 12' 2" ( 3.81m x 3.71m )

Rear and side aspect windows. Built in wardrobes with addition of dressing area, radiator and door to En Suite.

#### **En Suite**

Corner walk in shower, wash hand basin, toilet and bidet. Side aspect double glazed window.