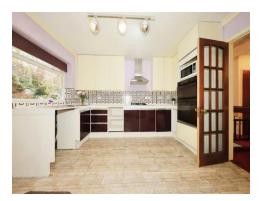

#### Kitchen

12' 2" x 10' 6" ( 3.71m x 3.20m )

Wall and base units with tiled splash prone areas. Built in twin oven with 4 ring gas stove top, wood effect vinyl flooring and rear aspect window.