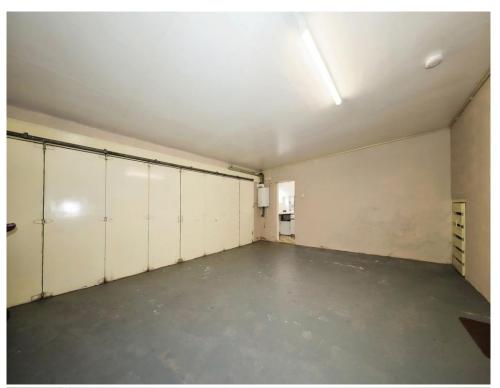

# Garage

20' 6" x 18' 8" ( 6.25m x 5.69m )

Side opening sliding garage doors, power, lighting with storage at rear. Wall mounted Baxi boiler.