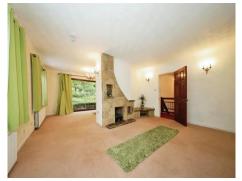

# **Living Room**

19' 9" x 13' 1" ( 6.02m x 3.99m )

Front and side aspect windows. Feature York Stone fireplace with gas coal basket and hearth.