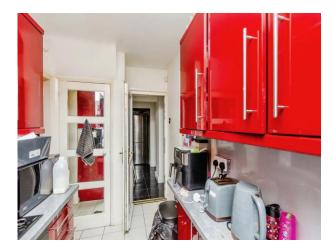

### **Kitchen**

Rear Double Glazed Windows, Understairs cupboard, Access to Utility Room, Wall and Base Units with Worktop Over, Sink and Drainer, Integrated Oven and Hob with Cooker Hood Over, Room for Free Standing White Goods.