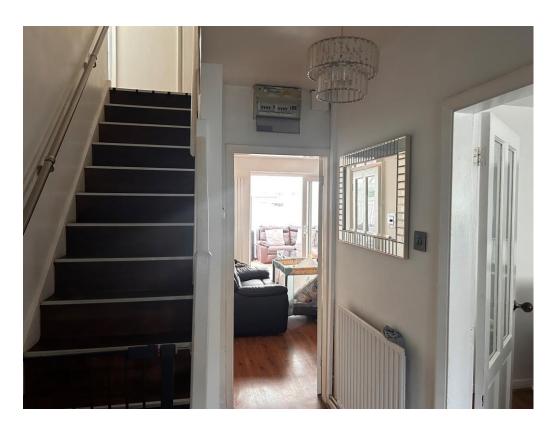

#### Hallway

Access from Porch, Stairs to Landing, Access to Dining Room and Lounge

# Landing

Side Double Glazed Windows, Storage Cupboard, Side Double Glazed Windows,