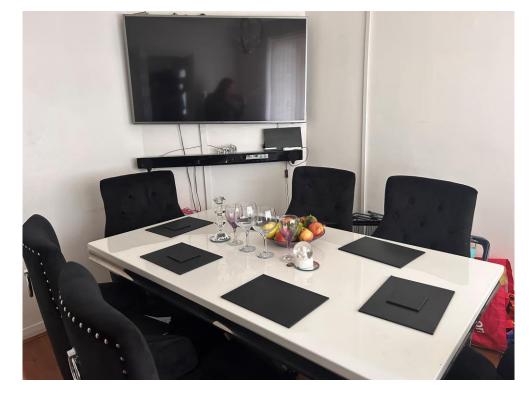

### **Dining Room**

9' 2" x 11' 1" ( 2.79m x 3.38m ) Front Double Glazed Window, Central Heated Radiator