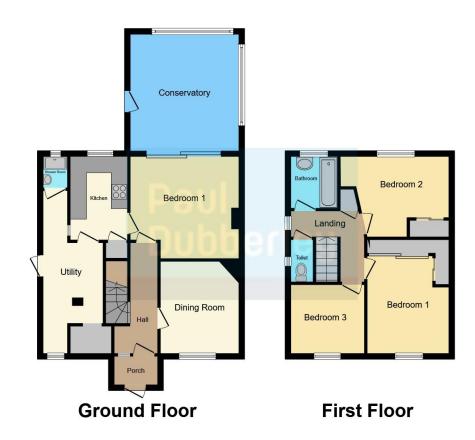

#### **Porch**

Front UPVC Door, Access to Hallway

#### Hallway

Access from Porch, Stairs to Landing, Access to Dining Room and Lounge

### **Dining Room**

9' 2" x 11' 1" ( 2.79m x 3.38m ) Front Double Glazed Window, Central Heated Radiator

# Lounge

Access from Hallway, Rear Patio Doors to Conservatory, Access to Kitchen, Electric Fireplace with Surround, Central Heated Radiator.

### **Kitchen**

Rear Double Glazed Windows, Understairs cupboard, Access to Utility Room, Wall and Base Units with Worktop Over, Sink and Drainer, Integrated Oven and Hob with Cooker Hood Over, Room for Free Standing White Goods.

# **Utility Room**

7' 2" x 19' 7" ( 2.18m x 5.97m ) Side UPVC Door, Front Double Glazed Window, Access to Downstairs Shower Room.

# Landing

Side Double Glazed Windows, Storage Cupboard, Side Double Glazed Windows,

#### **Bedroom One**

11' 8" x 9' 8" ( 3.56m x 2.95m ) Front Double Glazed Windows, Built In Wardrobes, Central Heated Radiators.

## **Bedroom Two**

13' 4" x 13' 7" ( 4.06m x 4.14m ) Rear Double Glazed Windows, Central Heated Radiator

### **Bedroom Three**

8' 3" x 8' 9" ( 2.51m x 2.67m ) Front Double Glazed Windows, Central Heated Radiator

#### Conservatory

13' x 14' 1" ( 3.96m x 4.29m )
Rear and Side Double Glazed
Windows, Side UPVC door to Rear
Garden. Electricity and Lighting.

To view this property please contact Paul Dubberley on

T 01902 494966