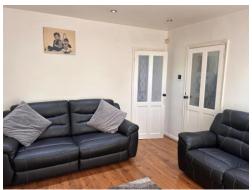

# Lounge

Access from Hallway, Rear Patio Doors to Conservatory, Access to Kitchen, Electric Fireplace with Surround, Central Heated Radiator.