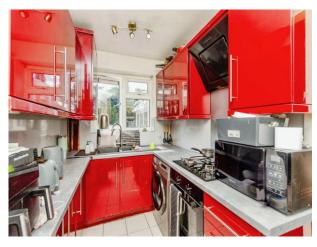

### **Kitchen**

Rear Double Glazed Windows, Understairs cupboard, Access to Utility Room, Wall and Base Units with Worktop Over, Sink and Drainer, Integrated Oven and Hob with Cooker Hood Over, Room for Free Standing White Goods.