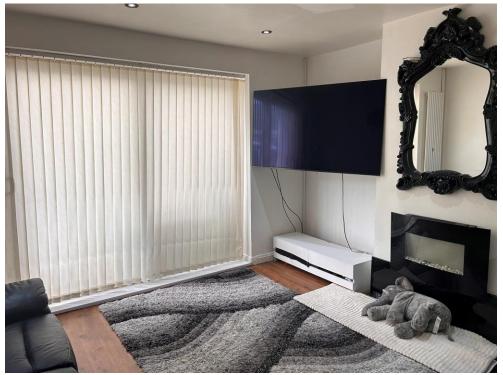

#### **Bedroom One**

11' 8" x 9' 8" ( 3.56m x 2.95m ) Front Double Glazed Windows, Built In Wardrobes, Central Heated Radiators.

## **Bedroom Two**

13' 4" x 13' 7" ( 4.06m x 4.14m ) Rear Double Glazed Windows, Central Heated Radiator

### **Bedroom Three**

8' 3" x 8' 9" ( 2.51m x 2.67m ) Front Double Glazed Windows, Central Heated Radiator