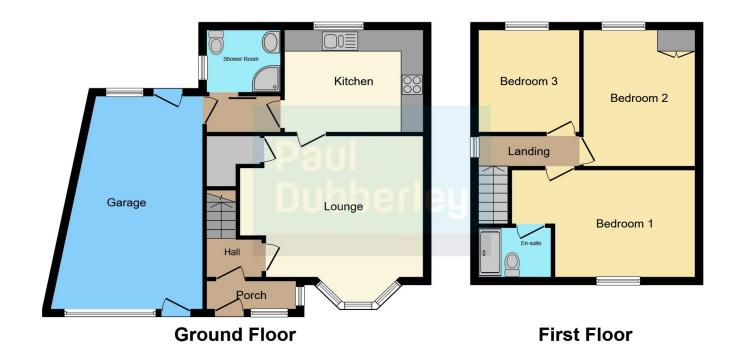

#### **Porch**

Front and Side Double Glazed Windows, Access from Front Garden

# Hallway

Access from Porch, Stairs to Landing, Access to Lounge

# Lounge

Front Double Glazed Bay Window, Understairs Storage Cupboard, Central Heated Radiator, Access to Kitchen

#### Kitchen

Rear Double Glazed Window overlooking Rear Garden, Wall and Base Units with Worktops Over, Room for Oven with Cooker Hood Over, Tiled Splashback, Access to Corridor leading to Shower room and Garage.

#### **Shower Room**

Side Double Glazed Window, Toilet, Wash Hand Basin, Corner Shower Unit.

### Landing

Stairs from Hallway,

#### **Bedroom One**

Front Double Glazed Window, Central Heated Radiator, Access from Landing.

#### **En-Suite**

Access from Bedroom One, Shower Cubicle, Toilet

#### **Bedroom Two**

Rear Double Glazed Window, Built in Wardrobe, Central Heated Radiator

#### **Bedroom Three**

Rear Double Glazed Windows, Central Heated Radiator

# Garage

Rear Double Glazed Window, Electricity and Lighting, Front Garage Door, Access to Rear Garden. Spaciousideal for workshop/storage attached directly to the house

# **Exterior**

Front; Driveway leading up garden with shrubbery and lawn to right hand side, pathway to Front Door.

Rear, Two Tiered Garden with patio area to Rear of House, Steps to Lawn area.

This floor plan is for illustrative purposes only. It is not drawn to scale. Any measurements, floor areas (including any total floor area), openings and orientation are approximate. No details are guaranteed, they cannot be relied upon for any purpose and they do not form part of any agreement. No liability is taken for any error, omission or misstatement. A party must rely upon its own inspection(s). Powered by www.focalagent.com