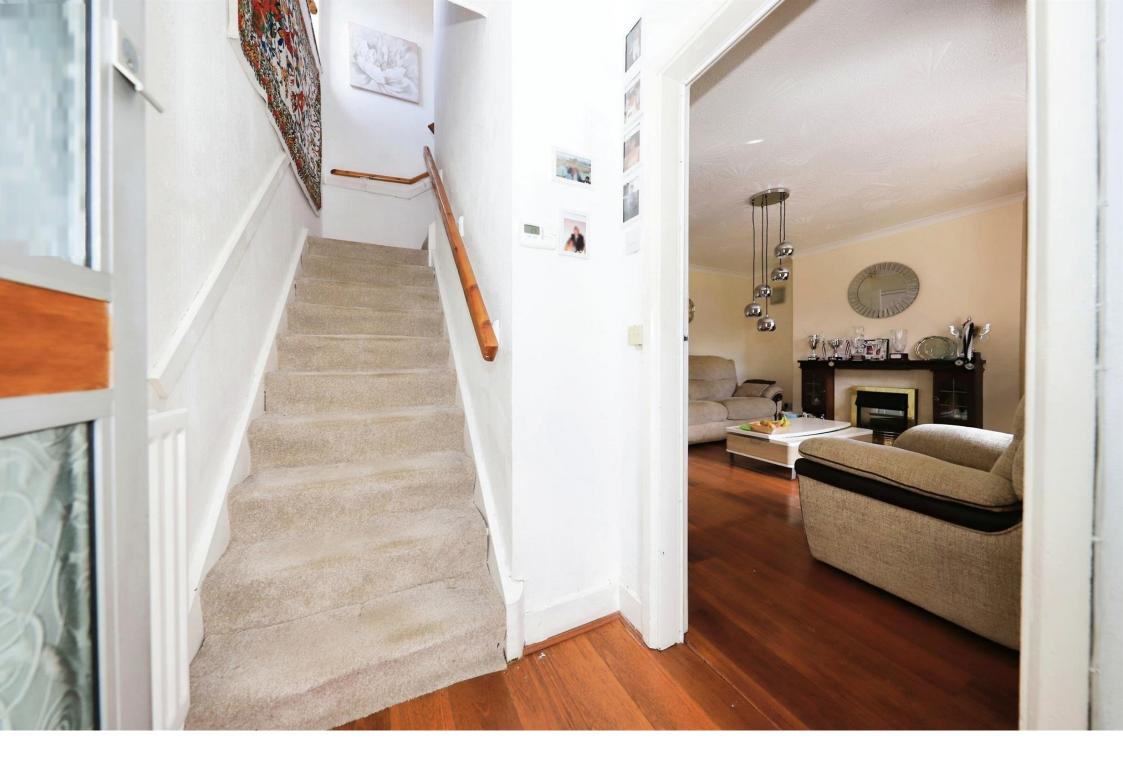

# Hallway

Access from Porch, Stairs to Landing, Access to Lounge

# Lounge

Front Double Glazed Bay Window, Understairs Storage Cupboard, Central Heated Radiator, Access to Kitchen

### Landing

Stairs from Hallway,