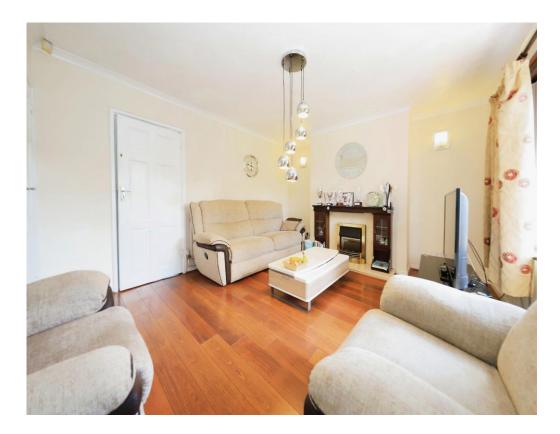

# Lounge

Front Double Glazed Bay Window, Understairs Storage Cupboard, Central Heated Radiator, Access to Kitchen