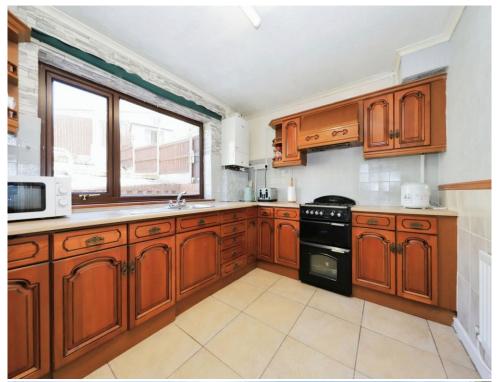

#### Kitchen

Rear Double Glazed Window overlooking Rear Garden, Wall and Base Units with Worktops Over, Room for Oven with Cooker Hood Over, Tiled Splashback, Access to Corridor leading to Shower room and Garage.