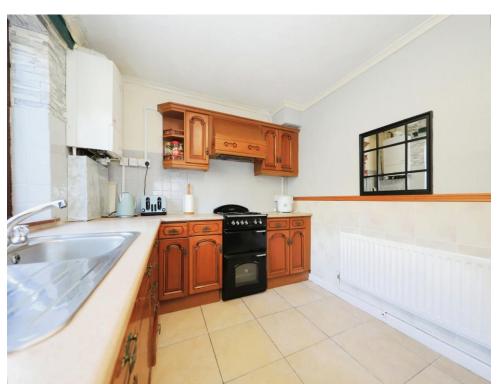

#### Kitchen

Rear Double Glazed Window overlooking Rear Garden, Wall and Base Units with Worktops Over, Room for Oven with Cooker Hood Over, Tiled Splashback, Access to Corridor leading to Shower room and Garage.