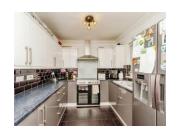

### **Kitchen**

Access to Rear Garden, Rear Double Glazed Windows, Wall and Base Units with Worktop Over. room for 6 Hob Oven with Cooker Hood Over, room For Fridge Freezer, Tiled Splashback, Ceramic Sink and Drainer.