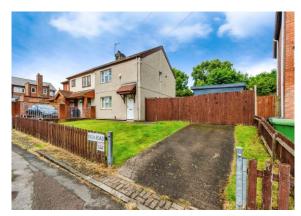

# **Exterior**

Front of Property consists of Lawned Area with Driveway from Main Road with Side Access to Rear Garden

Rear of property consists of patio area to side with wooden Summerhouse currently being used as Gym but could be used for office use, Steps to First Lawn Area which is fenced across edges.