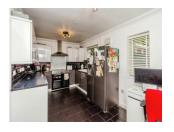

### **Kitchen**

Access to Rear Garden, Rear Double Glazed Windows, Wall and Base Units with Worktop Over. room for 6 Hob Oven with Cooker Hood Over, room For Fridge Freezer, Tiled Splashback, Ceramic Sink and Drainer.