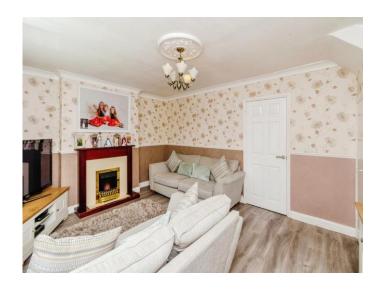

# **Living Room**

Front Double Glazed Window, Access from Hallway, Central Heated Radiator, Access to Kitchen