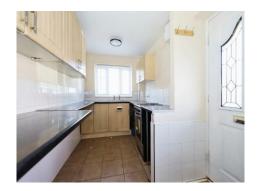

### **Kitchen**

Side Double Glazed Windows, Wall and Base units with Worktop Over, Room for appliances and Whitegoods, Stainless Steel Sink and Drainer