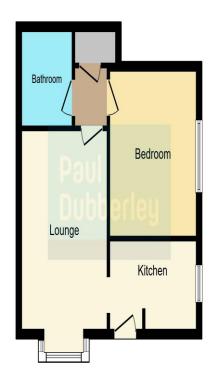

### Lounge

Front Double Glazed Window, Access from front UPVC Door, Electric Radiator, Access to Hallway and Kitchen

### **Kitchen**

Side Double Glazed Windows, Wall and Base units with Worktop Over, Room for appliances and Whitegoods, Stainless Steel Sink and Drainer

#### **Bedroom**

Side Double Glazed Window, Electric Radiator

## **Bathroom**

Shower Cubicle with Electric Shower over, WC, Wash Hand Basin, Fully Tiles Throughout

#### **Exterior**

Well maintained Residential plots with allocated parking a lawn area up to property.

This floor plan is for illustrative purposes only. It is not drawn to scale. Any measurements, floor areas (including any total floor area), openings and orientation are approximate. No details are guaranteed, they cannot be relied upon for any purpose and they do not form part of any agreement. No liability is taken for any error, omission or misstatement. A party must rely upon its own inspection(s). Powered by www.focalaoent.com