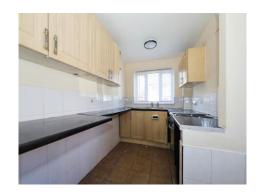

### **Kitchen**

Side Double Glazed Windows, Wall and Base units with Worktop Over, Room for appliances and Whitegoods, Stainless Steel Sink and Drainer