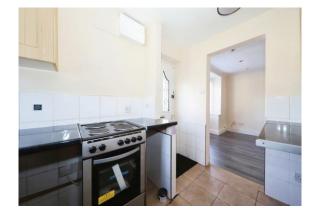

### **Kitchen**

Side Double Glazed Windows, Wall and Base units with Worktop Over, Room for appliances and Whitegoods, Stainless Steel Sink and Drainer