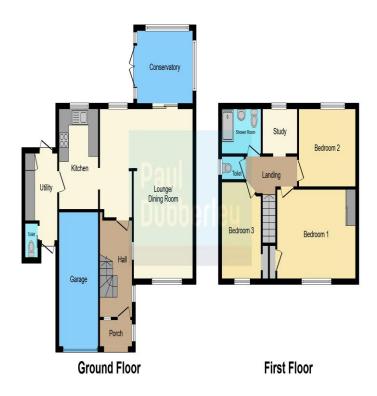

### **Porch**

### **Entrance Hall**

Access from Porch, Stairs to Landing, Side Double Glazed Window, Access to Lounge / Dining Room

**Lounge / Dining Room** 20' 8" Max x 17' 9" Max ( 6.30m Max x 5.41m Max )

L Shaped Room, Front Window, Radiators, Rear Patio Door to Conservatory, Access to Kitchen

**Kitchen** 12' 2" x 7' 9" ( 3.71m x 2.36m )

Access from Kitchen, Rear Window, Wall and Base Units with Work Top Over, Stainless Steel Sink and Drainer, Room For Gas Cooker, Access to Utility Room.

# **Utility Room**

Access from Kitchen, Base Units with Room for Whitegoods, Access to front and Rear Garden,

Downstairs WC off Utility Room

## Landing

Stairs From Hallway, Access to Three Bedrooms, Study and Bathroom

**Bedroom One** 15' 9" x 10' 8" ( 4.80m x 3.25m )

Front Window, Radiators, Built in Wardrobes.

**Bedroom Two** 11' 5" x 9' 4" ( 3.48m x 2.84m )

Rear Windows. Access from Landing

**Bedroom Three** 7' 9" x 11' 7" ( 2.36m x 3.53m )

Front Window, Storage cupboard above Stairs, Access from Landing

Study 7' x 5' 4" ( 2.13m x 1.63m )

Rear Window, Hinged Door Access from Landing

### **Bathroom**

Low Level WC, Wash Hand Basin, Shower Cubicle, Part Tiled, Access from Landing

## Garage

Accessed via front Up and Over Door,

This floor plan is for illustrative purposes only. It is not drawn to scale. Any measurements, floor areas (including any total floor area), openings and orientation are approximate. No details are guaranteed, they cannot be relied upon for any purpose and they do not form part of any agreement. No liability is taken for any error, omission or misstalement. A party must rely upon its own inspection(s). Powered by www.focalagent.com