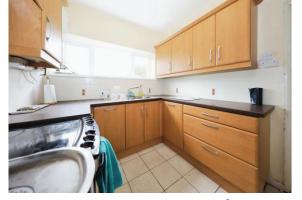

**Kitchen** 12' 2" x 7' 9" ( 3.71m x 2.36m )

Access from Kitchen, Rear Window, Wall and Base Units with Work Top Over, Stainless Steel Sink and Drainer, Room For Gas Cooker, Access to Utility Room.