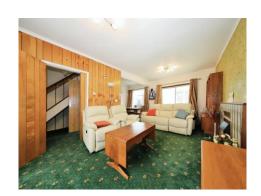

### **Entrance Hall**

Access from Porch, Stairs to Landing, Side Double Glazed Window, Access to Lounge / Dining Room

**Lounge / Dining Room** 20' 8" Max x 17' 9" Max ( 6.30m Max x 5.41m Max )

L Shaped Room, Front Window, Radiators, Rear Patio Door to Conservatory, Access to Kitchen