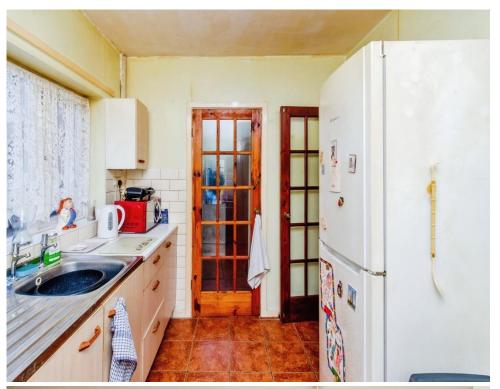

## Kitchen

 $8'\,5''\,\text{Max}\,x\,11'\,1''\,(\,2.57\text{m}\,\text{Max}\,x\,3.38\text{m}\,)$  Rear aspect double glazed window. Units offering ample storage with space for appliances.