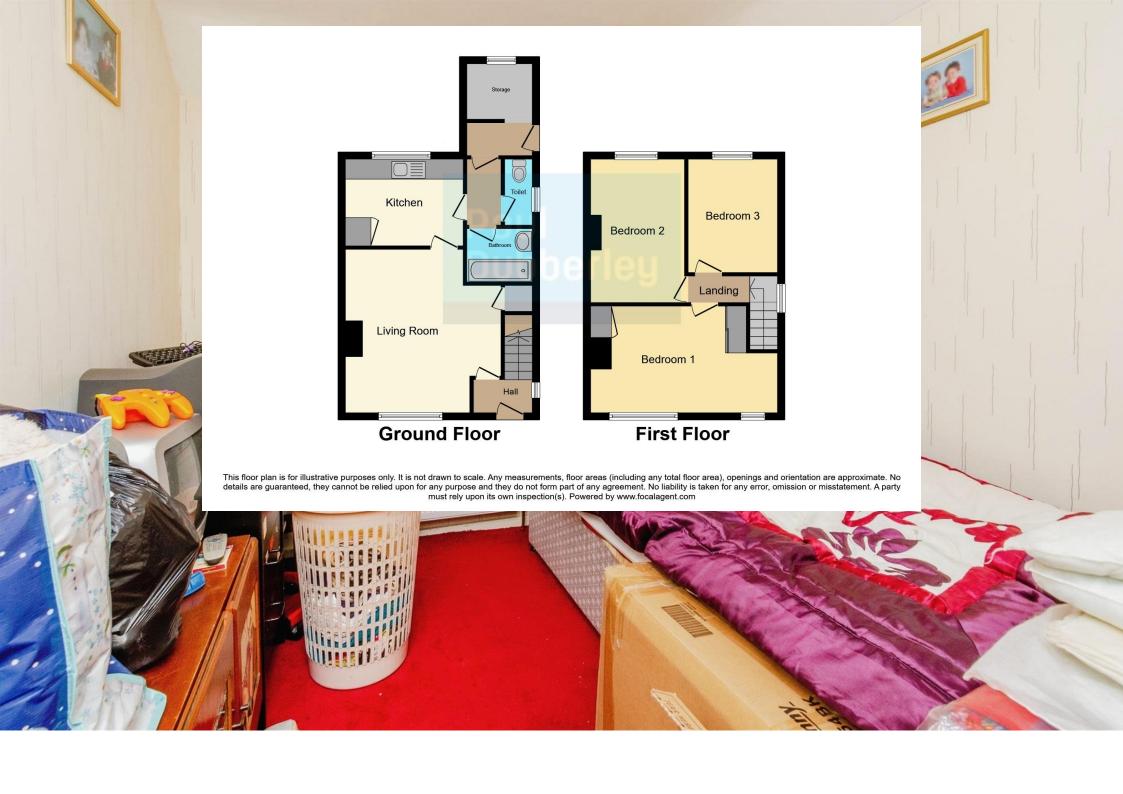

#### Hall

Side aspect double glazed window, stairs to landing and door to living room.

# **Living Room**

16' 7" x 14' 7" Max ( 5.05m x 4.45m Max ) Front aspect double glazed window, feature fireplace, radiator and door to kitchen.

## Kitchen

 $8'\,5''\,\text{Max}\,x\,11'\,1''\,(\,2.57\text{m}\,\text{Max}\,x\,3.38\text{m}\,)$  Rear aspect double glazed window. Units offering ample storage with space for appliances.

# **Rear Hall**

Doors leading to;

#### **Bathroom**

Shower over bath and wash hand basin with tiled splash prone areas.

# W/C

Side aspect double glazed window.

# **Store Room**

Rear aspect double glazed window.

# Landing

Doors leading to;

#### **Bedroom One**

9' 8" Max x 17' 1" Max ( 2.95m Max x 5.21m Max )

Two front aspect double glazed window and built in store cupboard.

## **Bedroom Two**

14' 4" x 8' 8" Max ( 4.37m x 2.64m Max ) Rear aspect double glazed window.

## **Bedroom Three**

11' 1" x 8' 5" ( 3.38m x 2.57m ) Rear aspect double glazed window.