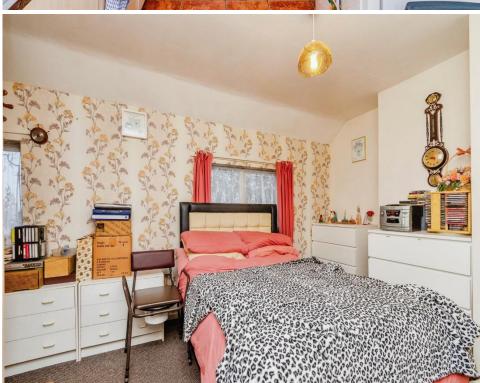

#### **Bedroom One**

9' 8" Max x 17' 1" Max ( 2.95m Max x 5.21m Max )

Two front aspect double glazed window and built in store cupboard.

## **Bedroom Two**

14' 4" x 8' 8" Max ( 4.37m x 2.64m Max ) Rear aspect double glazed window.

## **Bedroom Three**

11' 1" x 8' 5" ( 3.38m x 2.57m ) Rear aspect double glazed window.