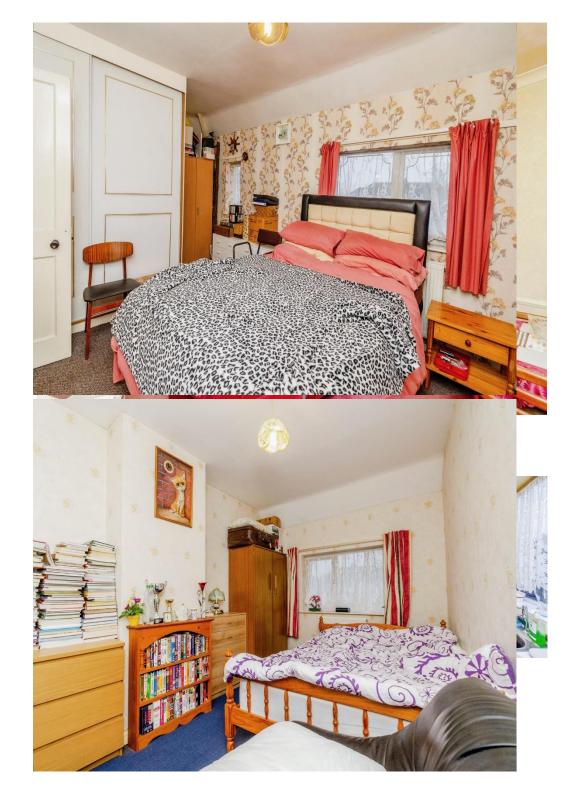

#### **Bedroom One**

9' 8" Max x 17' 1" Max ( 2.95m Max x 5.21m Max )

Two front aspect double glazed window and built in store cupboard.

## **Bedroom Two**

14' 4" x 8' 8" Max ( 4.37m x 2.64m Max ) Rear aspect double glazed window.

## **Bedroom Three**

11' 1" x 8' 5" ( 3.38m x 2.57m ) Rear aspect double glazed window.