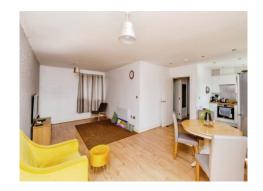

## Open Plan Lounge/Kitchen 24' 2" x 21' 6" ( $7.37m \times 6.55m$ )

To the right of the room there is a side aspect double glazed window. To the left double glazed french doors with a window lead to a Juliet balcony. Walking into the kitchen area there are separate Double glazed window and a single door to a Juliet balcony. In the kitchen there are wall and base units, inset sink with a built in oven and stove top. There is additional space for a washing machine including the plumbing.