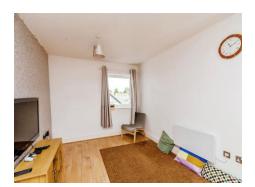

#### **Bedroom One** 11' 4" x 9' 8" ( 3.45m x 2.95m )

Side aspect french doors leading to a Juliet balcony.

#### **Bedroom Two** 9' 7" x 9' 8" ( 2.92m x 2.95m )

Side aspect double glazed window.