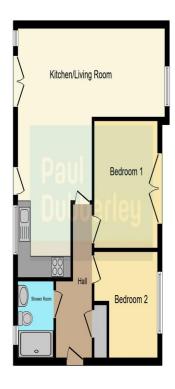

#### **Hallway**

Doors leading to;

## Open Plan Lounge/Kitchen 24' 2" x 21' 6" ( $7.37m \times 6.55m$ )

To the right of the room there is a side aspect double glazed window. To the left double glazed french doors with a window lead to a Juliet balcony. Walking into the kitchen area there are separate Double glazed window and a single door to a Juliet balcony. In the kitchen there are wall and base units, inset sink with a built in oven and stove top. There is additional space for a washing machine including the plumbing.

#### **Bedroom One** 11' 4" x 9' 8" ( 3.45m x 2.95m )

Side aspect french doors leading to a Juliet balcony.

#### **Bedroom Two** 9' 7" x 9' 8" ( 2.92m x 2.95m )

Side aspect double glazed window.

#### **Shower Room** 6' 8" x 5' 5" ( 2.03m x 1.65m )

Side aspect double glazed window. Walk in shower, toilet and wash hand basin.

This floor plan is for illustrative purposes only. It is not drawn to scale. Any measurements, floor areas (including any total floor area), openings and orientation are approximate. No details are guaranteed, they cannot be relied upon for any purpose and they do not form part of any agreement. No liability is taken for any error, omission or misstatement. A party must return the upon its own insection(s). Powered by www.focaleanch.