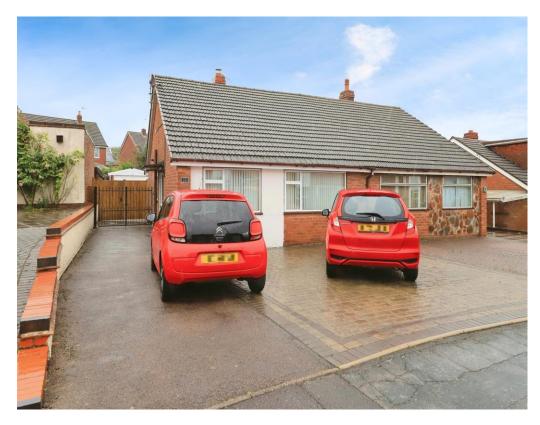

offers in the region of £210,000 Freehold

# **Front Garden**

Paved driveway with side access metal gates leading to the wooden gates giving access to the rear garden.