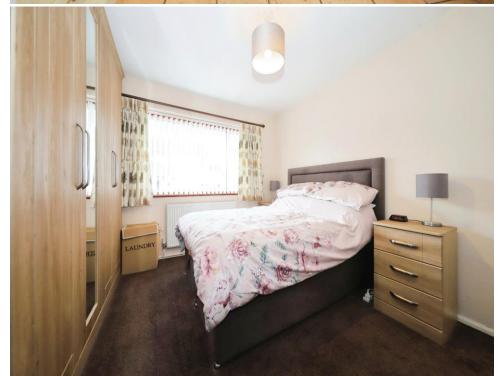

# **Bedroom One**

12' 1" x 12' 1" ( 3.68m x 3.68m )

Side aspect double glazed window, radiator and fitted wardrobe.