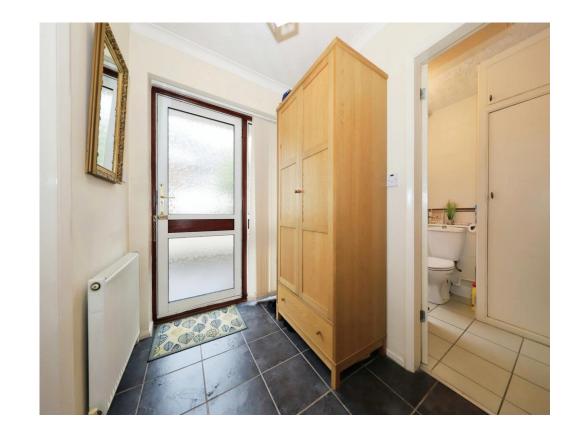

# Hallway

Two front aspect double glazed windows. Doors leading to lounge, bedrooms and bathroom.