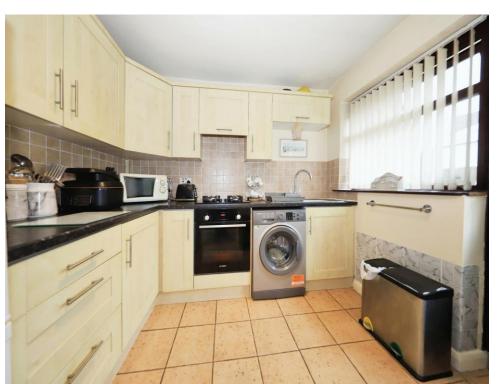

#### Kitchen

9' 1" x 7' 8" ( 2.77m x 2.34m )

Wall and base units with space for appliances. Door leading to garden.