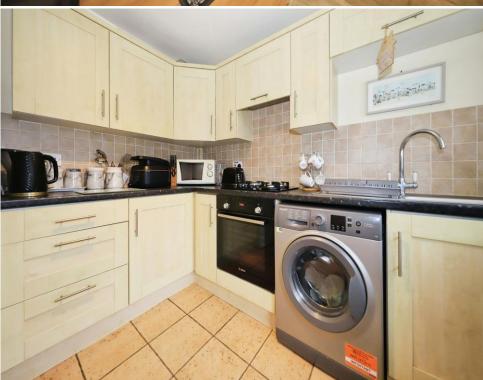

#### Kitchen

9' 1" x 7' 8" ( 2.77m x 2.34m )

Wall and base units with space for appliances. Door leading to garden.