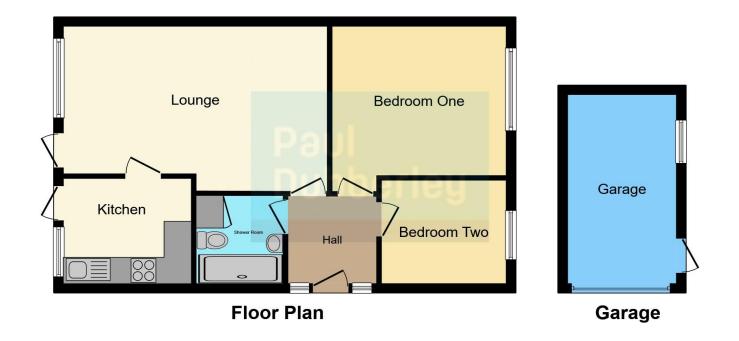

# Hallway

Two front aspect double glazed windows. Doors leading to lounge, bedrooms and bathroom.

#### Lounge

18' 3" x 12' 1" (5.56m x 3.68m) Side aspect double glazed window and radiator. Doors leading to kitchen and garden.

#### Kitchen

9' 1" x 7' 8" ( 2.77m x 2.34m )

Wall and base units with space for appliances. Door leading to garden.

# **Bedroom One**

12' 1" x 12' 1" ( 3.68m x 3.68m )

Side aspect double glazed window, radiator and fitted wardrobe.

#### **Bedroom Two**

9' 1" x 7' 8" ( 2.77m x 2.34m )

Side aspect double glazed window and radiator.

#### Bathroom

Walk in shower, toilet and wash hand basin.

### **Double Garage**

20' 1" x 8' 3" ( 6.12m x 2.51m ) With access via the rear garden.