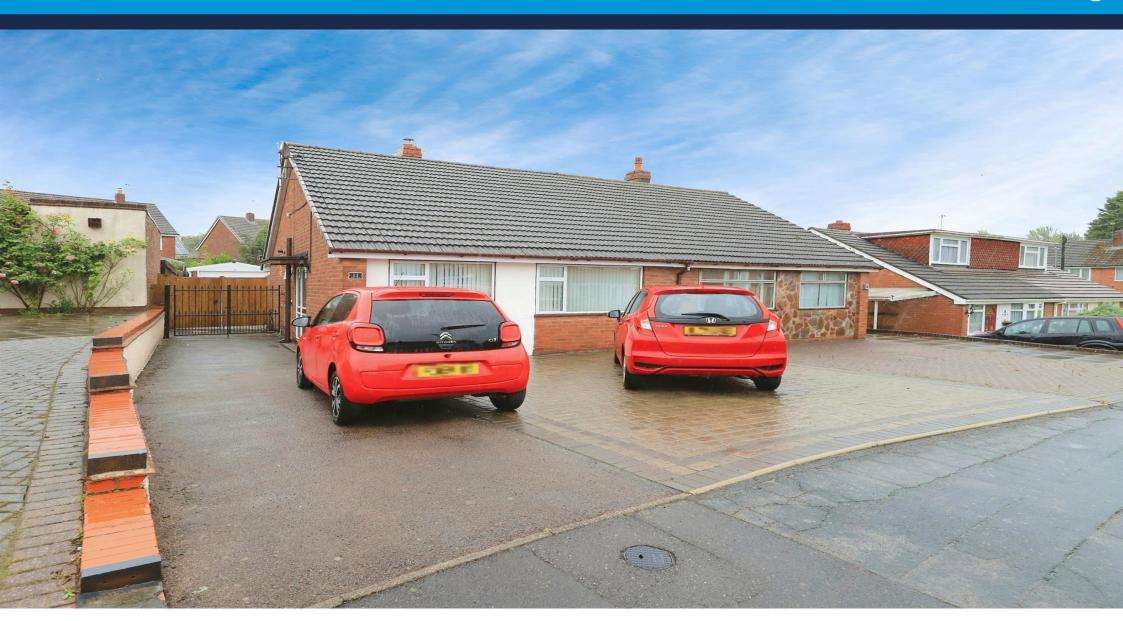

offers in the region of £210,000 Freehold

# **Front Garden**

Paved driveway with side access metal gates leading to the wooden gates giving access to the rear garden.