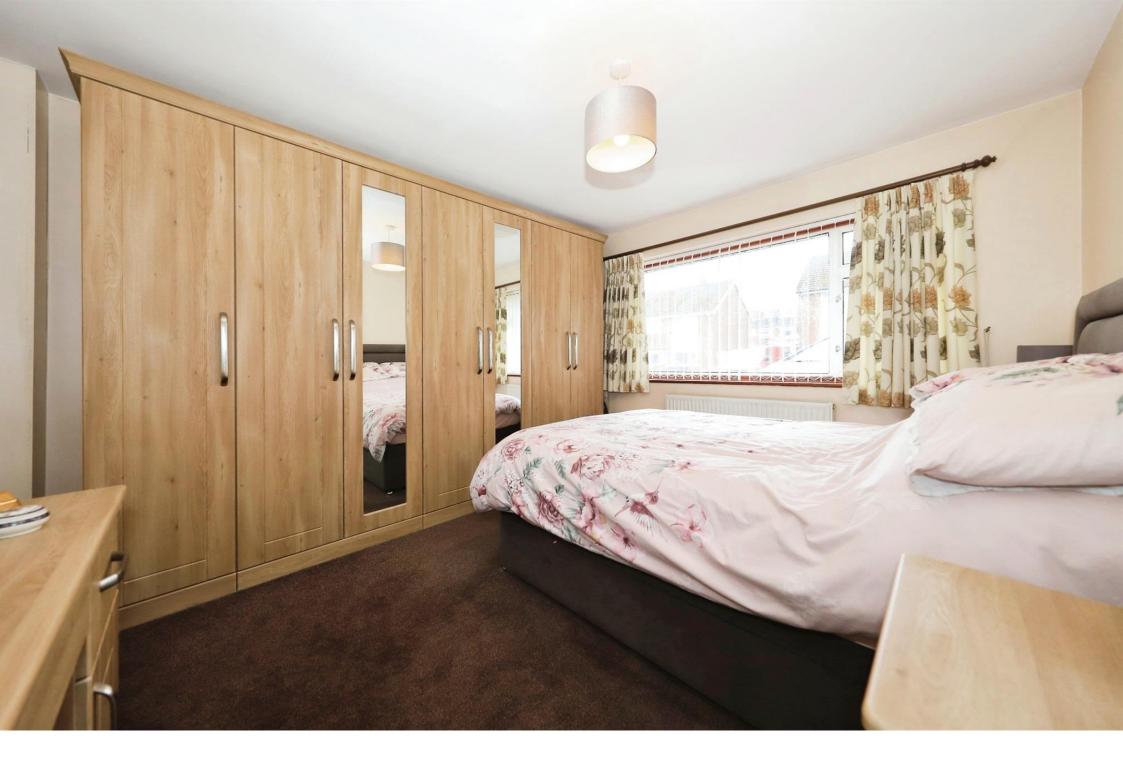

# **Bedroom One**

12' 1" x 12' 1" ( 3.68m x 3.68m )

Side aspect double glazed window, radiator and fitted wardrobe.