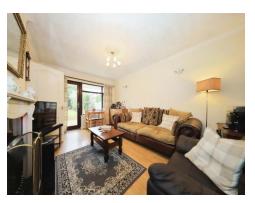

#### Lounge

18' 3" x 12' 1" (5.56m x 3.68m) Side aspect double glazed window and radiator. Doors leading to kitchen and garden.