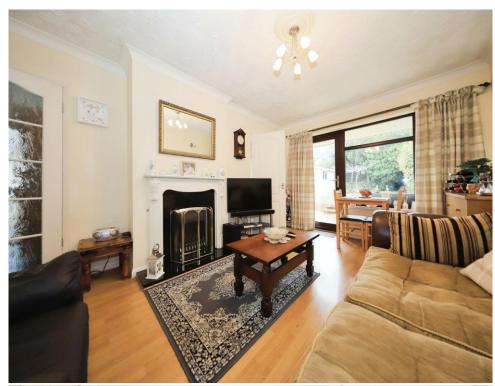

#### Lounge

18' 3" x 12' 1" (5.56m x 3.68m) Side aspect double glazed window and radiator. Doors leading to kitchen and garden.