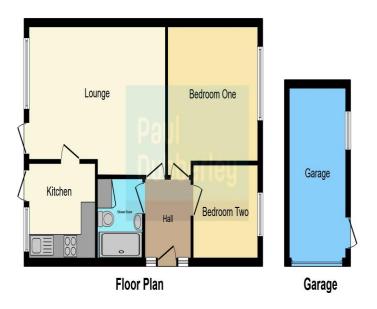

# **Property Details**

## **Hallway**

Two front aspect double glazed windows. Doors leading to lounge, bedrooms and bathroom.

#### **Lounge** 18' 3" x 12' 1" ( 5.56m x 3.68m )

Side aspect double glazed window and radiator. Doors leading to kitchen and garden.

#### **Kitchen** 9' 1" x 7' 8" ( 2.77m x 2.34m )

Wall and base units with space for appliances. Door leading to garden.

### **Bedroom One** 12' 1" x 12' 1" ( 3.68m x 3.68m )

Side aspect double glazed window, radiator and fitted wardrobe.

#### Bedroom Two 9' 1" x 7' 8" ( 2.77m x 2.34m )

Side aspect double glazed window and radiator.

#### **Bathroom**

Walk in shower, toilet and wash hand basin.

#### **Double Garage** 20' 1" x 8' 3" ( 6.12m x 2.51m )

With access via the rear garden.

#### Rear Garden

Paved walkway with grassed area and tarmac drive up to garage.

This floor plan is for illustrative purposes only. It is not drawn to scale. Any measurements, floor areas (including any total floor area), openings and orientation are approximate. No details are guaranteed, they cannot be relied upon for any purpose and they do not form part of any agreement. No liability is taken for any error, omission or misstalement. A party must rely upon its own inspection(s). Powered by www.focalagent.com