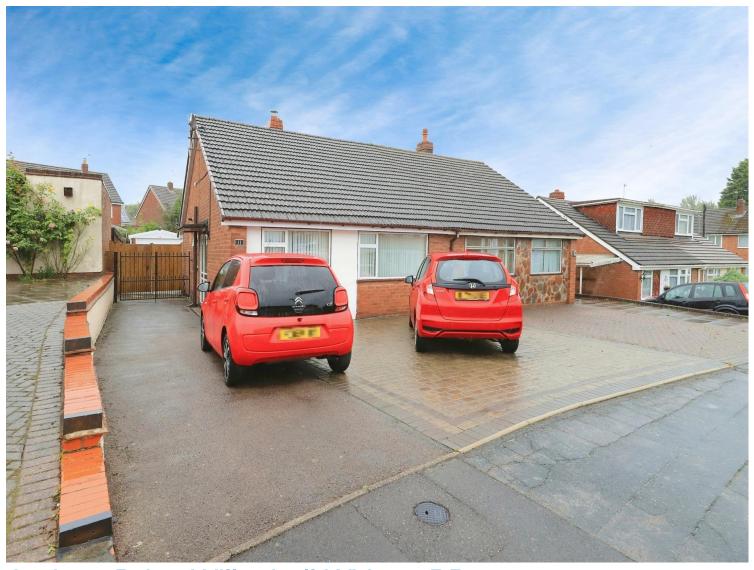

# for sale

£230,000 Freehold

Andrew Drive Willenhall WV12 5PP

\*\*TWO BEDROOM SEMI DETACHED BUNGALOW\*\* Located in Willenhall in a quiet residential area. Comprises of: Driveway, Lounge, Kitchen, two bedrooms, rear garden and Garage. Internal viewings are recommended to appreciate this property.

- Energy Rating: C
- TWO BEDROOMS
- GARAGE TO REAR
- DRIVEWAY FOR 3 CARS
- POPULAR LOCATION

#### **Front Garden**

Paved driveway with side access metal gates leading to the wooden gates giving access to the rear garden.