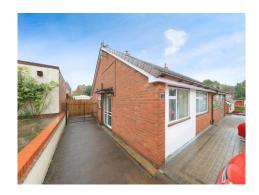

#### **Double Garage** 20' 1" x 8' 3" ( 6.12m x 2.51m )

With access via the rear garden.

#### Rear Garden

Paved walkway with grassed area and tarmac drive up to garage.

This floor plan is for illustrative purposes only. It is not drawn to scale. Any measurements, floor areas (including any total floor area), openings and orientation are approximate. No details are guaranteed, they cannot be relied upon for any purpose and they do not form part of any agreement. No liability is taken for any error, omission or misstalement. A party must rely upon its own inspection(s). Powered by www.focalagent.com