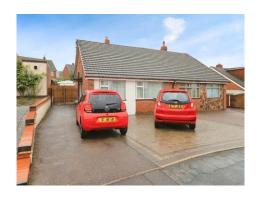

#### **Front Garden**

Paved driveway with side access metal gates leading to the wooden gates giving access to the rear garden.