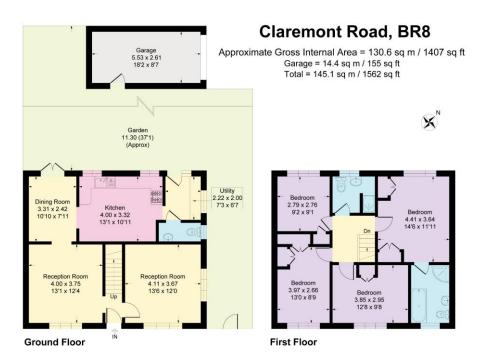

## EPC RATING C COUNCIL TAX BAND D

This plan is for layout guidance only. Not drawn to scale unless stated. Windows and door openings are approximate. Whilst every care is taken in the preparation of this plan, please check all dimensions, shapes and compass bearings before making any decisions reliant upon them. Produced By Planpix