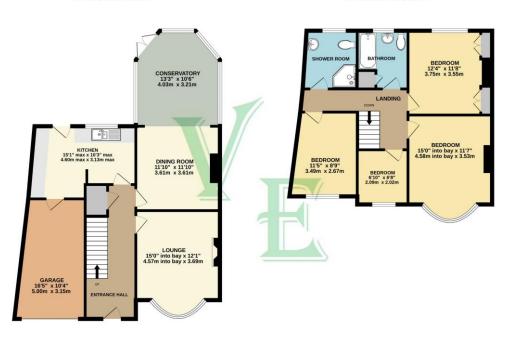

## EPC RATING D COUNCIL TAX BAND E

GROUND FLOOR 869 sq.ft. (80.8 sq.m.) approx 1ST FLOOR 665 sq.ft. (61.8 sq.m.) approx.

TOTAL FLOOR APEA: 15.95 s.g.tt. (14.25 s.g.m.) approx.

White very directly above mode to receive the occupy of the rough contained here, reducements of doors, windows, from and any other terms are approximate and no responsibility is taken for any error, mission or most selection. This piles in the illustrative purpose only and should be used as such by any prospective purchaser. The services, systems and applicates shown have not been tested and no garantee. So the mission of the control of the