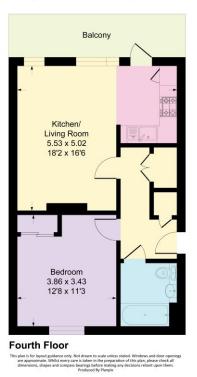

EPC RATING B COUNCIL TAX BAND C LEASE TERM IN EXCESS OF 235 YEARS SERVICE CHARGE approx. £1530.93 P/A GROUND RENT £250 TBC

Liberty Court, Regal Walk, DA6 7BL

Approximate Gross Internal Area = 49.9 sq m / 538 sq ft