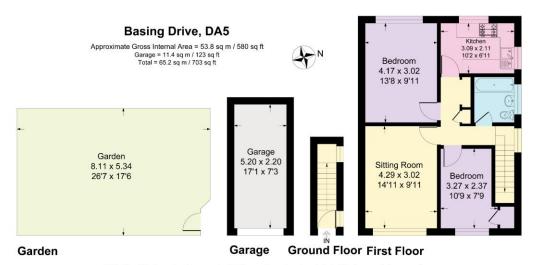

## EPC RATING C COUNCIL TAX BAND C LEASE TERM REMAINING 131 YEARS

This plan is for layout guidance only. Not drawn to scale unless stated. Windows and door openings are approximate. Whilst every care is taken in the preparation of this plan, please check all dimensions, shapes and compass bearings before making any decisions reliant upon them.