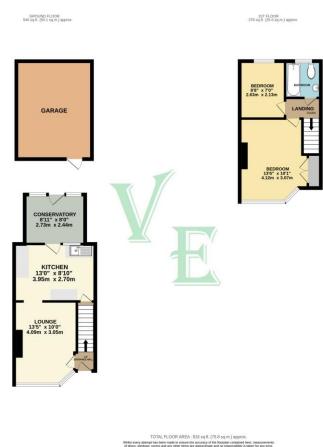

14 Murchison Avenue Bexley, DA5 3LJ

Guide Price £375,000-£400,000 Village Estates are pleased to offer to the market this spacious two bedroom house situated in a popular location within easy reach of local primary and secondary schools, Albany park train station and many bus routes. Offered to the market with the added benefit of NO FORWARD CHAIN viewing comes highly recommended....